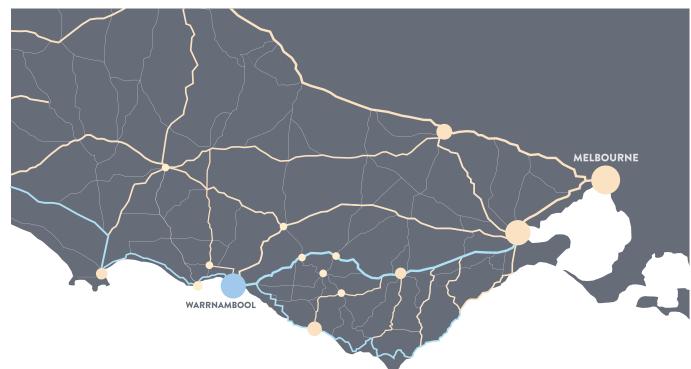

## WARRNAMBOOL A DESTINATION FOR EVENTS

ith an outstanding variety of accommodation, a large range of venues and unique experiences, Warrnambool is an ideal destination for year-round events and entertainment.

As an event destination, Warrnambool can accommodate a large number of rally participants in a variety of accommodation options across the city and many unique venues to ensure your event is a success.

Getting here is easy and there's plenty to see on the way!



## SEE AND DO

here is something for everyone in Warrnambool and plenty of reasons to stay an extra night or two and explore our beautiful city and surrounds.



TOWER HILL WILDLIFE RESERVE











Slowly make your journey through a myriad of openair pools, the Deep Blue Hot Springs is an open-air beauty and harnessi