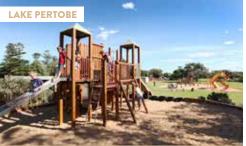

# SHOW AND SHINE AT LAKE PERTOBE

arrnambool is lucky to feature almost 8-acres of open space only a stone's throw away from the beachside and a short walk away from the city's CBD.

Lake Pertobe features a number of wide-open spaces intermingled amongst playgrounds, barbeque rotundas and trees.

This area is the perfect space for car lovers to present their pride and joy as part of a Show and Shine event, Warrnambool is known for its love of motorsports and the locals always get out to see cars on display!