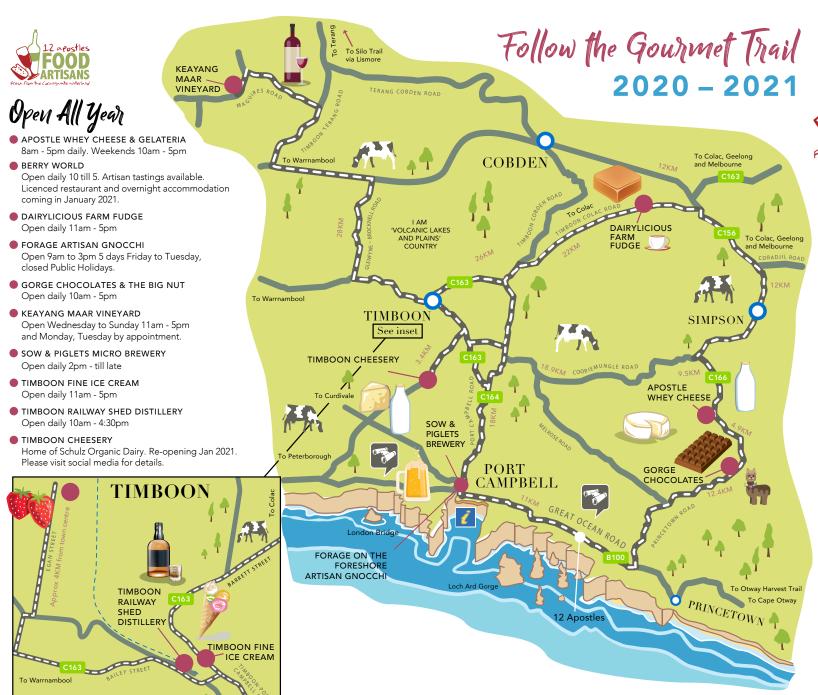

#### SEASON 2020 - 2021

The main 12 Apostles food Artisans are open 7 days a week, all year. Take our gourmet food trail and visit us on site for factory door sales and tastings.

We invite you to talk to us and experience the Artisan specialities the region has to offer.