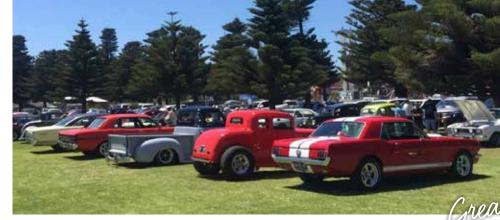

# SHOW AND SHINE AT LAKE PERTOBE

arrnambool is lucky to feature almost 8-acres of open space only a stone's throw away from the beachside and a short walk away from the city's CBD.

Lake Pertobe features a number of wide-open spaces intermingled amongst playgrounds, barbeque rotundas and trees.

This area is the perfect space for car lovers to present their pride and joy as part of a Show and Shine event, Warrnambool is known for its love of motorsports and the locals always get out to see cars on display!