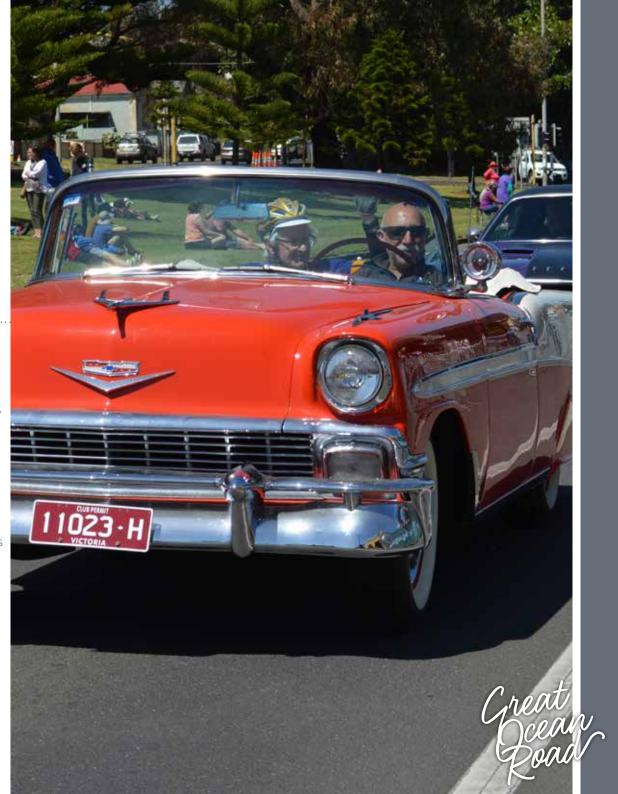

# SHOW AND SHINE AT LAKE PERTOBE

arrnambool is lucky to feature almost 8-acres of open space only a stone's throw away from the beachside and a short walk away from the city's CBD.

Lake Pertobe features a number of wide-open spaces intermingled amongst playgrounds, barbeque rotundas and trees.

This area is the perfect space for car lovers to present their pride and joy as part of a Show and Shine event, Warrnambool is known for its love of motorsports and the locals always get out to see cars on display!