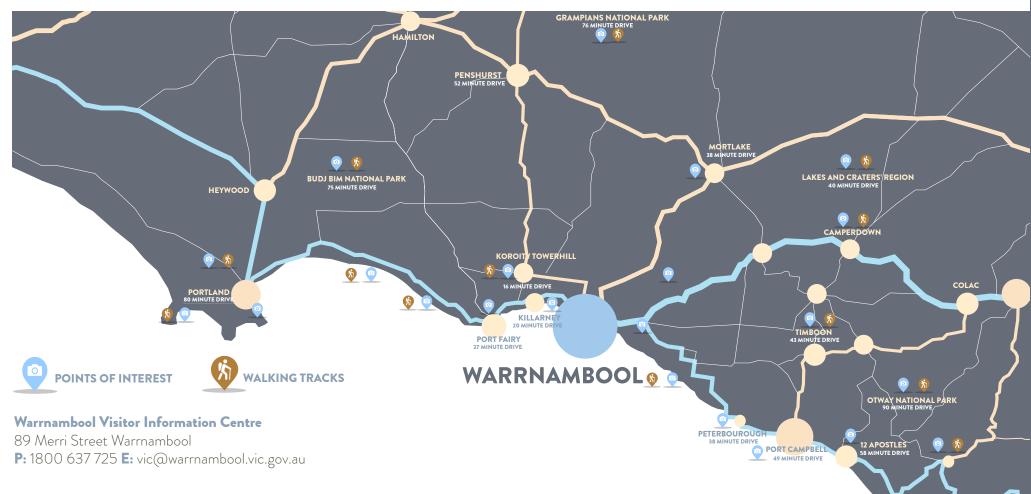

## SHORT TRIPS FROM WARRNAMBOOL

Warrnambool is the centre of the Great South Coast! So while you're here check out a few of our favourite things to do outside of Warrnambool. Head to www.visitwarrnambool.com.au for even more great places and activities to explore.

## **BUDJ BIM & PORT FAIRY**

| W | EB | SI | T | E |
|---|----|----|---|---|
|---|----|----|---|---|

| 8:45  | Depart Warrnambool            |                           |
|-------|-------------------------------|---------------------------|
| 10:00 | Arrive Budj Bim National Park | <b>budjbim</b> .com.au    |
| 11:00 | Morning Tea at Budj Bim       |                           |
| 1:00  | Lunch in Port Fairy           | portfairyaustralia.com.au |
| 2:30  | Explore Port Fairy            | portfairyaustralia.com.au |
| 3.30  | Depart for Warrnamhool        |                           |

## 12 APOSTLES & GREAT OCEAN ROAD WEBSITE

| 9:00  | Depart Warrnambool                               |                         |
|-------|--------------------------------------------------|-------------------------|
| 10:00 | Arrive 12 Apostles                               | visit12apostles.com.au  |
| 11:00 | Depart 12 Apostles for Loch Ard Gorge            |                         |
| 11:30 | Depart Loch Ard Gorge for Lunch at Port Campbell |                         |
| 1:00  | Depart Port Campbell for London Bridge           |                         |
| 1:30  | Depart London Bridge for Warrnambool             |                         |
| 2:30  | Arrive Warrnambool                               | visitwarrnambool.com.au |