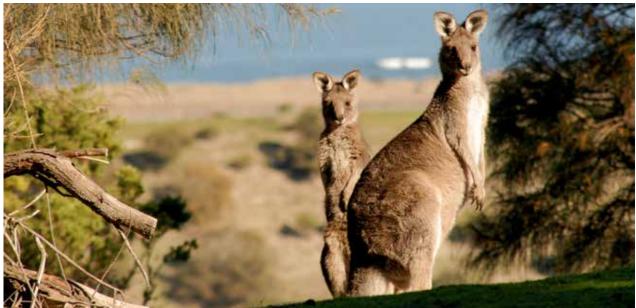

## **TOWER HILL WILDLIFE RESERVE**

eclared Victoria's first National Park in 1892, Tower Hill is the ideal place for visitors to experience the Australian bush and enjoy magnificent scenery.

Tower Hill is an enormous volcanic crater rimmed by beds of volcanic ash. The swampy floor of the crater is punctuated by conical hills which, after good rains, virtually become islands surrounded by a shallow lake.

The inside of the crater, and the island-hills are now a wildlife reserve and there are substantial populations of native birds and wildlife. It's easy to see koalas, kangaroos, emus and much more.

There are also guided interactive walks (1 hour duration) led by experienced guides with specific knowledge about the volcano, indigenous lifestyles, wildlife and flora. Visitors will see native animals, learn about bush tucker and gain understanding of the rich local Aboriginal heritage.