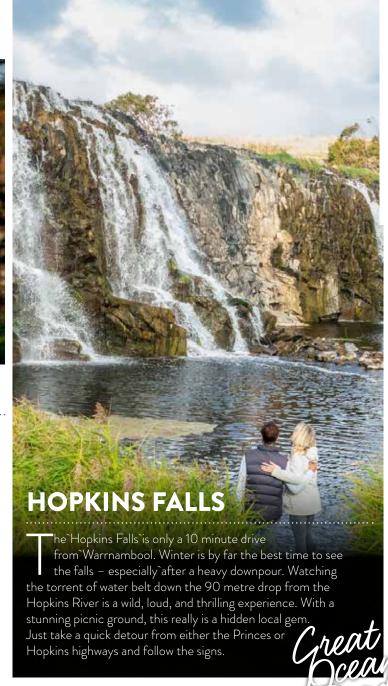

by a shallow lake.

The inside of the crater, and the island-hills are now a wildlife reserve and there are substantial populations of native birds and wildlife. It's easy to see koalas, kangaroos, emus and much more.

There are also guided interactive walks (1 hour duration) led by experienced guides with specific knowledge about the volcano, indigenous lifestyles, wildlife and flora. Visitors will see native animals, learn about bush tucker and gain understanding of the rich local Aboriginal heritage.

Night walks are also offered. There are often dramatic sunsets from the rim of the volcano, and many Australian animals are more active in the evenings and at night. A guided night walk will reveal a wide range of nocturnal wildlife and reveal what happens in the animal world after dark.



## SHORT TRIPS FROM WARRNAMBOOL

Warrnambool is the centre of the Great South Coast! So while you're here check out a few of our favourite things to do outside of Warrnambool. Head to www.visitwarrnambool.com.au for even more great places and activities to explore.

















## **DAY DRIVES**

## **BUDJ BIM & PORT FAIRY**

| W | EB | SI | T | E |
|---|----|----|---|---|
|---|----|----|---|---|

| 8:45  | Depart Warrnambool            |                           |
|-------|-------------------------------|---------------------------|
| 10:00 | Arrive Budj Bim National Park | <b>budjbim</b> .com.au    |
| 11:00 | Morning Tea at Budj Bim       |                           |
| 1:00  | Lunch in Port Fairy           | portfairyaustralia.com.au |
| 2:30  | Explore Port Fairy            | p