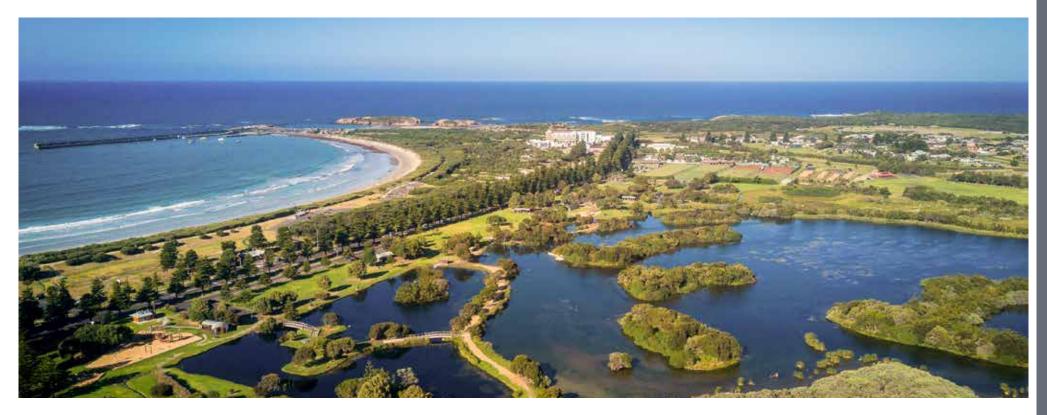

# SHOW AND SHINE AT LAKE PERTOBE

arrnambool is lucky to feature almost 8-acres of open space only a stone's throw away from the beachside and a short walk away from the city's CBD.

Lake Pertobe features a number of wide-open spaces intermingled amongst playgrounds, barbeque rotundas and trees.

This area is the perfect space for car lovers to present their pride and joy as part of a Show and Shine event, Warrnambool is known for its love of motorsports and the locals always get out to see cars on display!