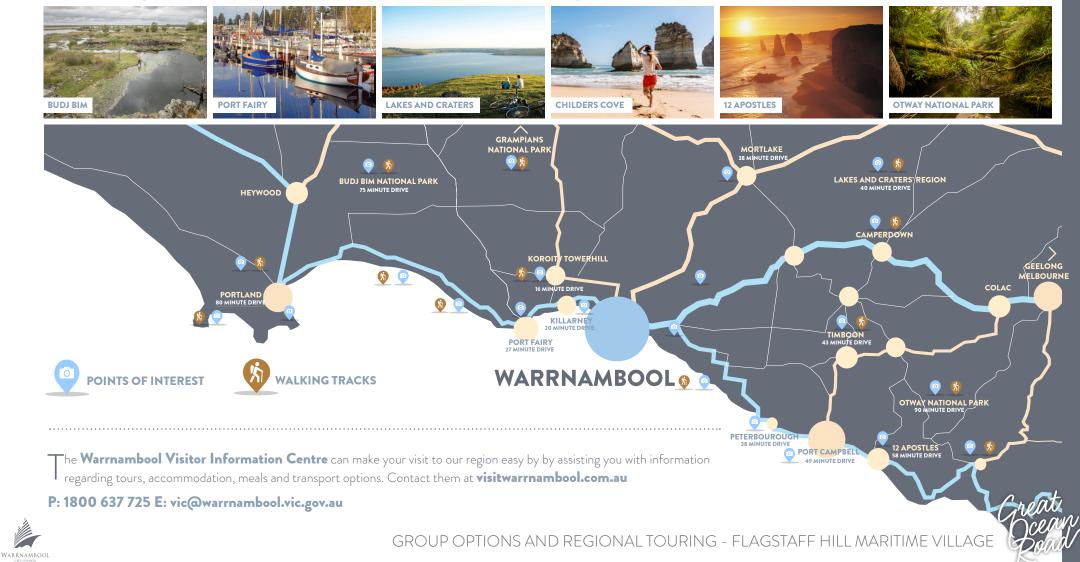

# SHORT TRIPS FROM WARRNAMBOOL

A arrnambool is the heart of a thriving agricultural, cultural and expanding region of Victoria, and has some of Australia's most recognised and prized tourism destinations within a stones throw.

**V V** The city itself offers an array of accommodation for groups, restaurants, art gallerys, tours and historical attractions making Warrnambool the ideal city to base a group for a few nights. Explore our city, our region, and our neighbouring delights including the 12 Apostles and Tower Hill nature reserve, return in the evening to experience, the service and hospitality only offered in regional cities.

#### If you are making your stay with us for several days, please consider some of the following on you itineray: