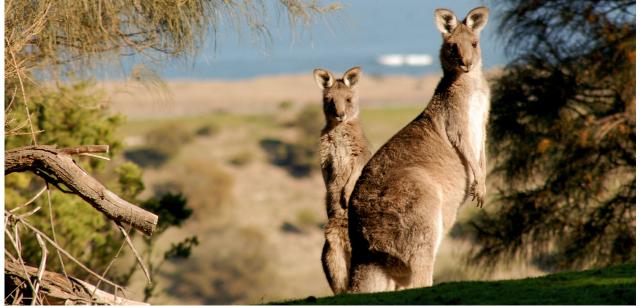

## **TOWER HILL WILDLIFE RESERVE**

WARRNAMBOC

eclared Victoria's first National Park in 1892, Tower Hill is the ideal place for visitors to experience the Australian bush and enjoy magnificent scenery.

Tower Hill is an enormous volcanic crater rimmed by beds of volcanic ash. The swampy floor of the crater is punctuated by conical hills which, after good rains, virtually become islands surrounded by a shallow lake.

The inside of the crater, and the island-hills are now a wildlife reserve and there are substantial populations of native birds and wildlife. It's easy to see koalas, kangaroos, emus and much more.

There are also guided interactive walks (1 hour duration) led by experienced guides with specific knowledge about the volcano, indigenous lifestyles, wildlife and flora. Visitors will see native animals, learn about bush tucker and gain understanding of the rich local Aboriginal heritage.

Nestled inside a dormant volcano, Tower Hill is a haven for wildlife. It is one of the best places in Victoria to see koalas, emus, echidnas, kangaroos and wallabies in their natural habitat. Tuck into a picnic, venture down one of the signposted nature walks or join an interactive tour with a knowledgeable local guide.