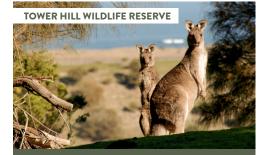

## **TOWER HILL WILDLIFE RESERVE**

WARRNAMBOC

eclared Victoria's first National Park in 1892, Tower Hill is the ideal place for visitors to experience the Australian bush and enjoy magnificent scenery.

Tower Hill is an enormous volcanic crater rimmed by beds of volcanic ash. The swampy floor of the crater is punctuated by conical hills which, after good rains, virtually become islands surrounded by a shallow lake.

The inside of the crater, and the island-hills are now a wildlife reserve and there are substantial populations of native birds and wildlife. It's easy to see koalas, kangaroos, emus and much more.

There are also guided interactive walks (1 hour duration) led by experienced guides with specific knowledge about the volcano, indigenous lifestyles, wildlife and flora. Visitors will see native animals, learn about bush tucker and gain understanding of the rich local Aboriginal heritage.

Nestled inside a dormant volcano, Tower Hill is a haven for wildlife. It is one of the best places in Victoria to see koalas, emus, echidnas, kangaroos and wallabies in their natural habitat. Tuck into a picnic, venture down one of the signposted nature walks or join an interactive tour with a knowledgeable local guide.