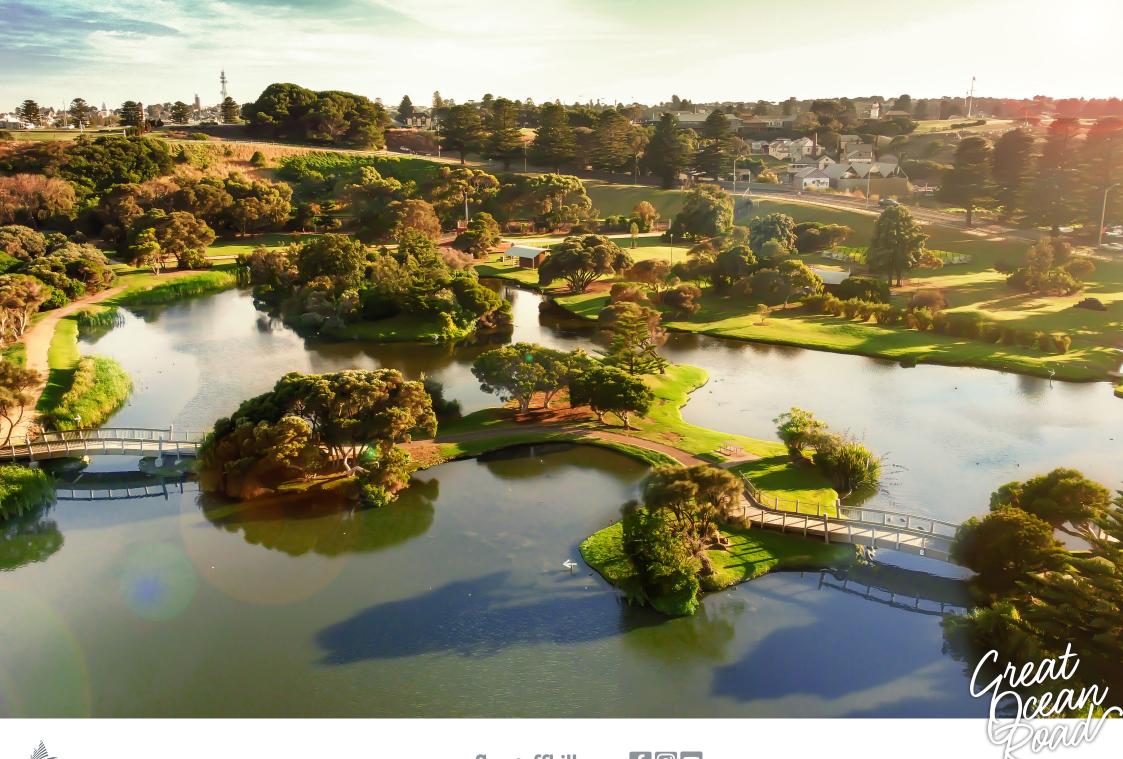

If you are travelling with anyone under the age of 15, Lake Pertobe needs to be on your "must-visit" list. Named in the 10 best parks in the South Pacific Region by TripAdvisor, Lake Pertobe is 8ha of pure paradise for kids with playgrounds, giant slides, flying foxes, a maze, boat rides and plenty of open space to run around.

## MAKE THE MOST OF THE COAST

Do you like breathtaking coastal views? So do we! Warrnambool's award winning foreshore promenade is a wonderful 5.7km path that stretches from the breakwater along the Lady Bay coastline to the Hopkins River mouth. It also links up with another trail past Middle Island (home to our local penguin colony), rock pools at Pickering Point before finishing at Thunder Point – arguably the best place in Warrnambool to watch the sun set.