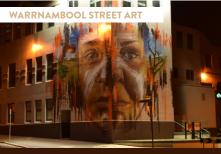

June - September The Logans Beach whale viewing platform is one of the best places in Australia to watch majestic Southern Right Whales, who can frolic within 200 metres of the shore.

Warrnambool has a thriving street art scene with world class murals and installations. If you're arriving by train, you can't miss the three-storey Ngatanwarr (Welcome) mural by Adnate. If you are one of the tens of millions of people who enjoyed the heart-warming viral video of Jimmi Buscombe's "accidentally permanent" wombat mural you can see the real thing for yourself. Find all the local street art hot spots at www.streetartwarrnambool.com.