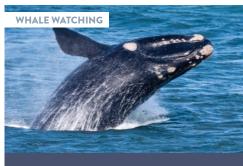

June - September The Logans Beach whale viewing platform is one of the best places in Australia to watch majestic Southern Right Whales, who can frolic within 200 metres of the shore.

Warrnambool has a thriving street art scene with world class murals and installations. If you're arriving by train, you can't miss the three-storey Ngatanwarr (Welcome) mural by Adnate. If you are one of the tens of millions of people who enjoyed the heart-warming viral video of Jimmi Buscombe's "accidentally permanent" wombat mural you can see the real thing for yourself. Find all the local street art hot spots at www.streetartwarrnambool.com.