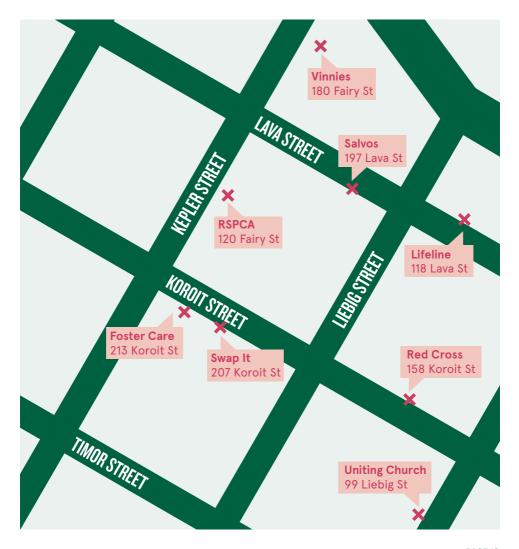

#### WONDERFUL OP SHOPS IN WONDERFUL WARRNAMBOOL

#### Bag a Bargain...

From vintage to designer labels, you can complete your wardrobe or even buy a wardrobe at Warrnambool's Op Shops. There are eight in the CBD. Retail therapy without costing the earth!