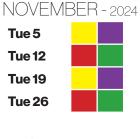

## 2024-25 Collection Calendar

| Tue 30           |      |    |  |  |
|------------------|------|----|--|--|
| AUGUST           | - 20 | 24 |  |  |
| Tue 6            |      |    |  |  |
| Tue 13           |      |    |  |  |
| Tue 20           |      |    |  |  |
| Tue 27           |      |    |  |  |
| SEPTEMBER - 2024 |      |    |  |  |
| Tue 3            |      |    |  |  |
| Tue 10           |      |    |  |  |