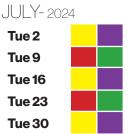

## 2024-25 Collection Calendar

| Tue 30           |      |    |  |  |
|------------------|------|----|--|--|
| AUGUST           | - 20 | 24 |  |  |
| Tue 6            |      |    |  |  |
| Tue 13           |      |    |  |  |
| Tue 20           |      |    |  |  |
| Tue 27           |      |    |  |  |
| SEPTEMBER - 2024 |      |    |  |  |
| Tue 3            |      |    |  |  |
| Tue 10           |      |    |  |  |