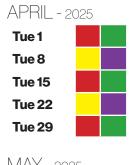

| MAY - 2025    |  |  |
|---------------|--|--|
| Tue 6         |  |  |
| Tue 13        |  |  |
| Tue 20        |  |  |
| <b>Tue 27</b> |  |  |
|               |  |  |

| SEPTEMBER - 2024 | DECEMBER - 2024 |
|------------------|-----------------|
| Tue 3            | Tue 3           |
| Tue 10           | Tue 10          |
| Tue 17           | Tue 17          |
| Tue 24           | Tue 24          |
|                  | Tue 31          |