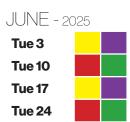

| MAY - 2025    |  |  |
|---------------|--|--|
| Tue 6         |  |  |
| Tue 13        |  |  |
| Tue 20        |  |  |
| <b>Tue 27</b> |  |  |
|               |  |  |

| SEPTEMBER - 2024 | DECEMBER - 2024 |
|------------------|-----------------|
| Tue 3            | Tue 3           |
| Tue 10           | Tue 10          |
| Tue 17           | Tue 17          |
| Tue 24           | Tue 24          |
|                  | Tue 31          |