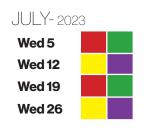

## 2023-24 Collection Calendar













NOVEMBER - 2023

Wed 1



FEBRUARY - 2024

Wed 7

**Wed 14** 

Wed 21

**Wed 20** 

**Wed 27** 



| AUGUST           | JGUST - 2023 |  |  |  |
|------------------|--------------|--|--|--|
| Wed 2            |              |  |  |  |
| Wed 9            |              |  |  |  |
| Wed 16           |              |  |  |  |
| Wed 23           |              |  |  |  |
| Wed 30           |              |  |  |  |
| SEPTEMBER - 2020 |              |  |  |  |
| Wed 6            |              |  |  |  |



| WCuZi  |       |   |
|--------|-------|---|
| Wed 28 |       |   |
|        |       |   |
| MARCH- | - 202 | 4 |
| Wed 6  |       |   |
| Wed 13 |       |   |





## TIPS:

**Wed 13** 

**Wed 20** 

**Wed 27** 

To help our collectors and ensure your bin is emptied each week following