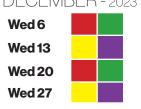

**Wed 27** 

| AUGUST           | JGUST - 2023 |  |  |  |
|------------------|--------------|--|--|--|
| Wed 2            |              |  |  |  |
| Wed 9            |              |  |  |  |
| Wed 16           |              |  |  |  |
| Wed 23           |              |  |  |  |
| Wed 30           |              |  |  |  |
| SEPTEMBER - 2020 |              |  |  |  |
| Wed 6            |              |  |  |  |