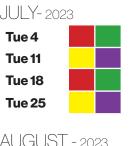

## 2023-24 Collection Calendar

| AUGUST   | - 20 | )23 |  |
|----------|------|-----|--|
| Tue 1    |      |     |  |
| Tue 8    |      |     |  |
| Tue 15   |      |     |  |
| Tue 22   |      |     |  |
| Tue 29   |      |     |  |
| CEDTEM / |      |     |  |

| <b>Tue 29</b> |     |     |      |
|---------------|-----|-----|------|
| SEPTEM        | BEI | R-2 | 2023 |
| Tue 5         |     |     |      |
| Tue 12        |     |     |      |
| Tue 19        |     |     |      |
| <b>Tue 26</b> |     |     |      |
|               |     |     |      |