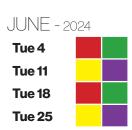

| FEBRUA | ₹Y - | 202 | 4 |
|--------|------|-----|---|
| Tue 6  |      |     |   |
| Tue 13 |      |     |   |
| Tue 20 |      |     |   |
| Tue 27 |      |     |   |
|        |      |     |   |

| MAY - 202     | 24 |  |
|---------------|----|--|
| Tue 7         |    |  |
| Tue 14        |    |  |
| Tue 21        |    |  |
| <b>Tue 28</b> |    |  |
| II IN IE      |    |  |