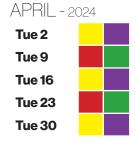

| FEBRUA | ₹Y - | 202 | 4 |
|--------|------|-----|---|
| Tue 6  |      |     |   |
| Tue 13 |      |     |   |
| Tue 20 |      |     |   |
| Tue 27 |      |     |   |
|        |      |     |   |

| MAY - 202     | 24 |  |
|---------------|----|--|
| Tue 7         |    |  |
| Tue 14        |    |  |
| Tue 21        |    |  |
| <b>Tue 28</b> |    |  |
| II IN IE      |    |  |