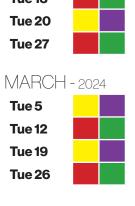

| FEBRUA | ₹Y - | 202 | 4 |
|--------|------|-----|---|
| Tue 6  |      |     |   |
| Tue 13 |      |     |   |
| Tue 20 |      |     |   |
| Tue 27 |      |     |   |
|        |      |     |   |

| MAY - 202     | 24 |  |
|---------------|----|--|
| Tue 7         |    |  |
| Tue 14        |    |  |
| Tue 21        |    |  |
| <b>Tue 28</b> |    |  |
| II IN IE      |    |  |