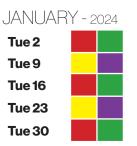

| FEBRUA | ₹Y - | 202 | 4 |
|--------|------|-----|---|
| Tue 6  |      |     |   |
| Tue 13 |      |     |   |
| Tue 20 |      |     |   |
| Tue 27 |      |     |   |
|        |      |     |   |

| MAY - 202     | 24 |  |
|---------------|----|--|
| Tue 7         |    |  |
| Tue 14        |    |  |
| Tue 21        |    |  |
| <b>Tue 28</b> |    |  |
| II IN IE      |    |  |