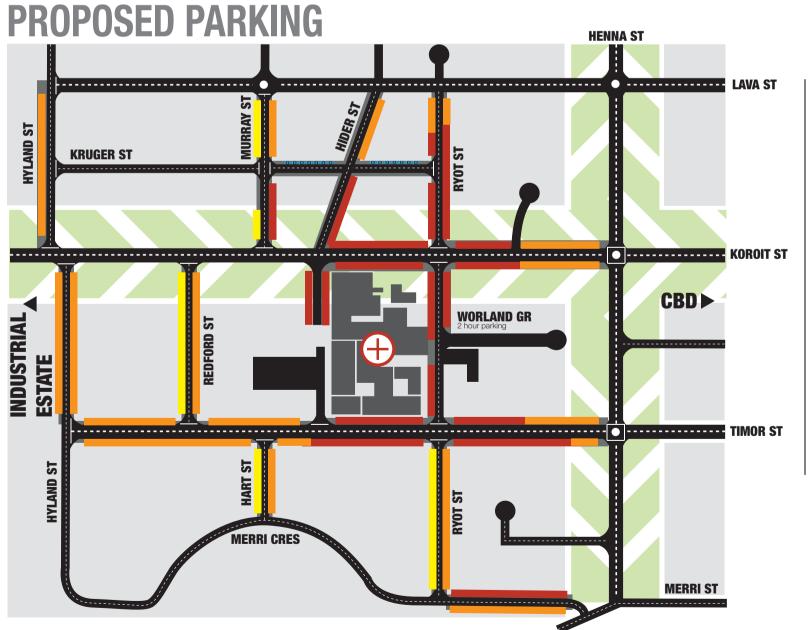

## Hospital Precinct PARKING

Warrnambool City Council and South West Healthcare are working together to manage parking near the hospital.

An extra 100 all-day on-road car parks have been provided. There are now more than 200 free all-day parking spaces within 400m of the hospital.

**KEY** 

All day parking

No parking & residential permit parking only

**Short term parking** 