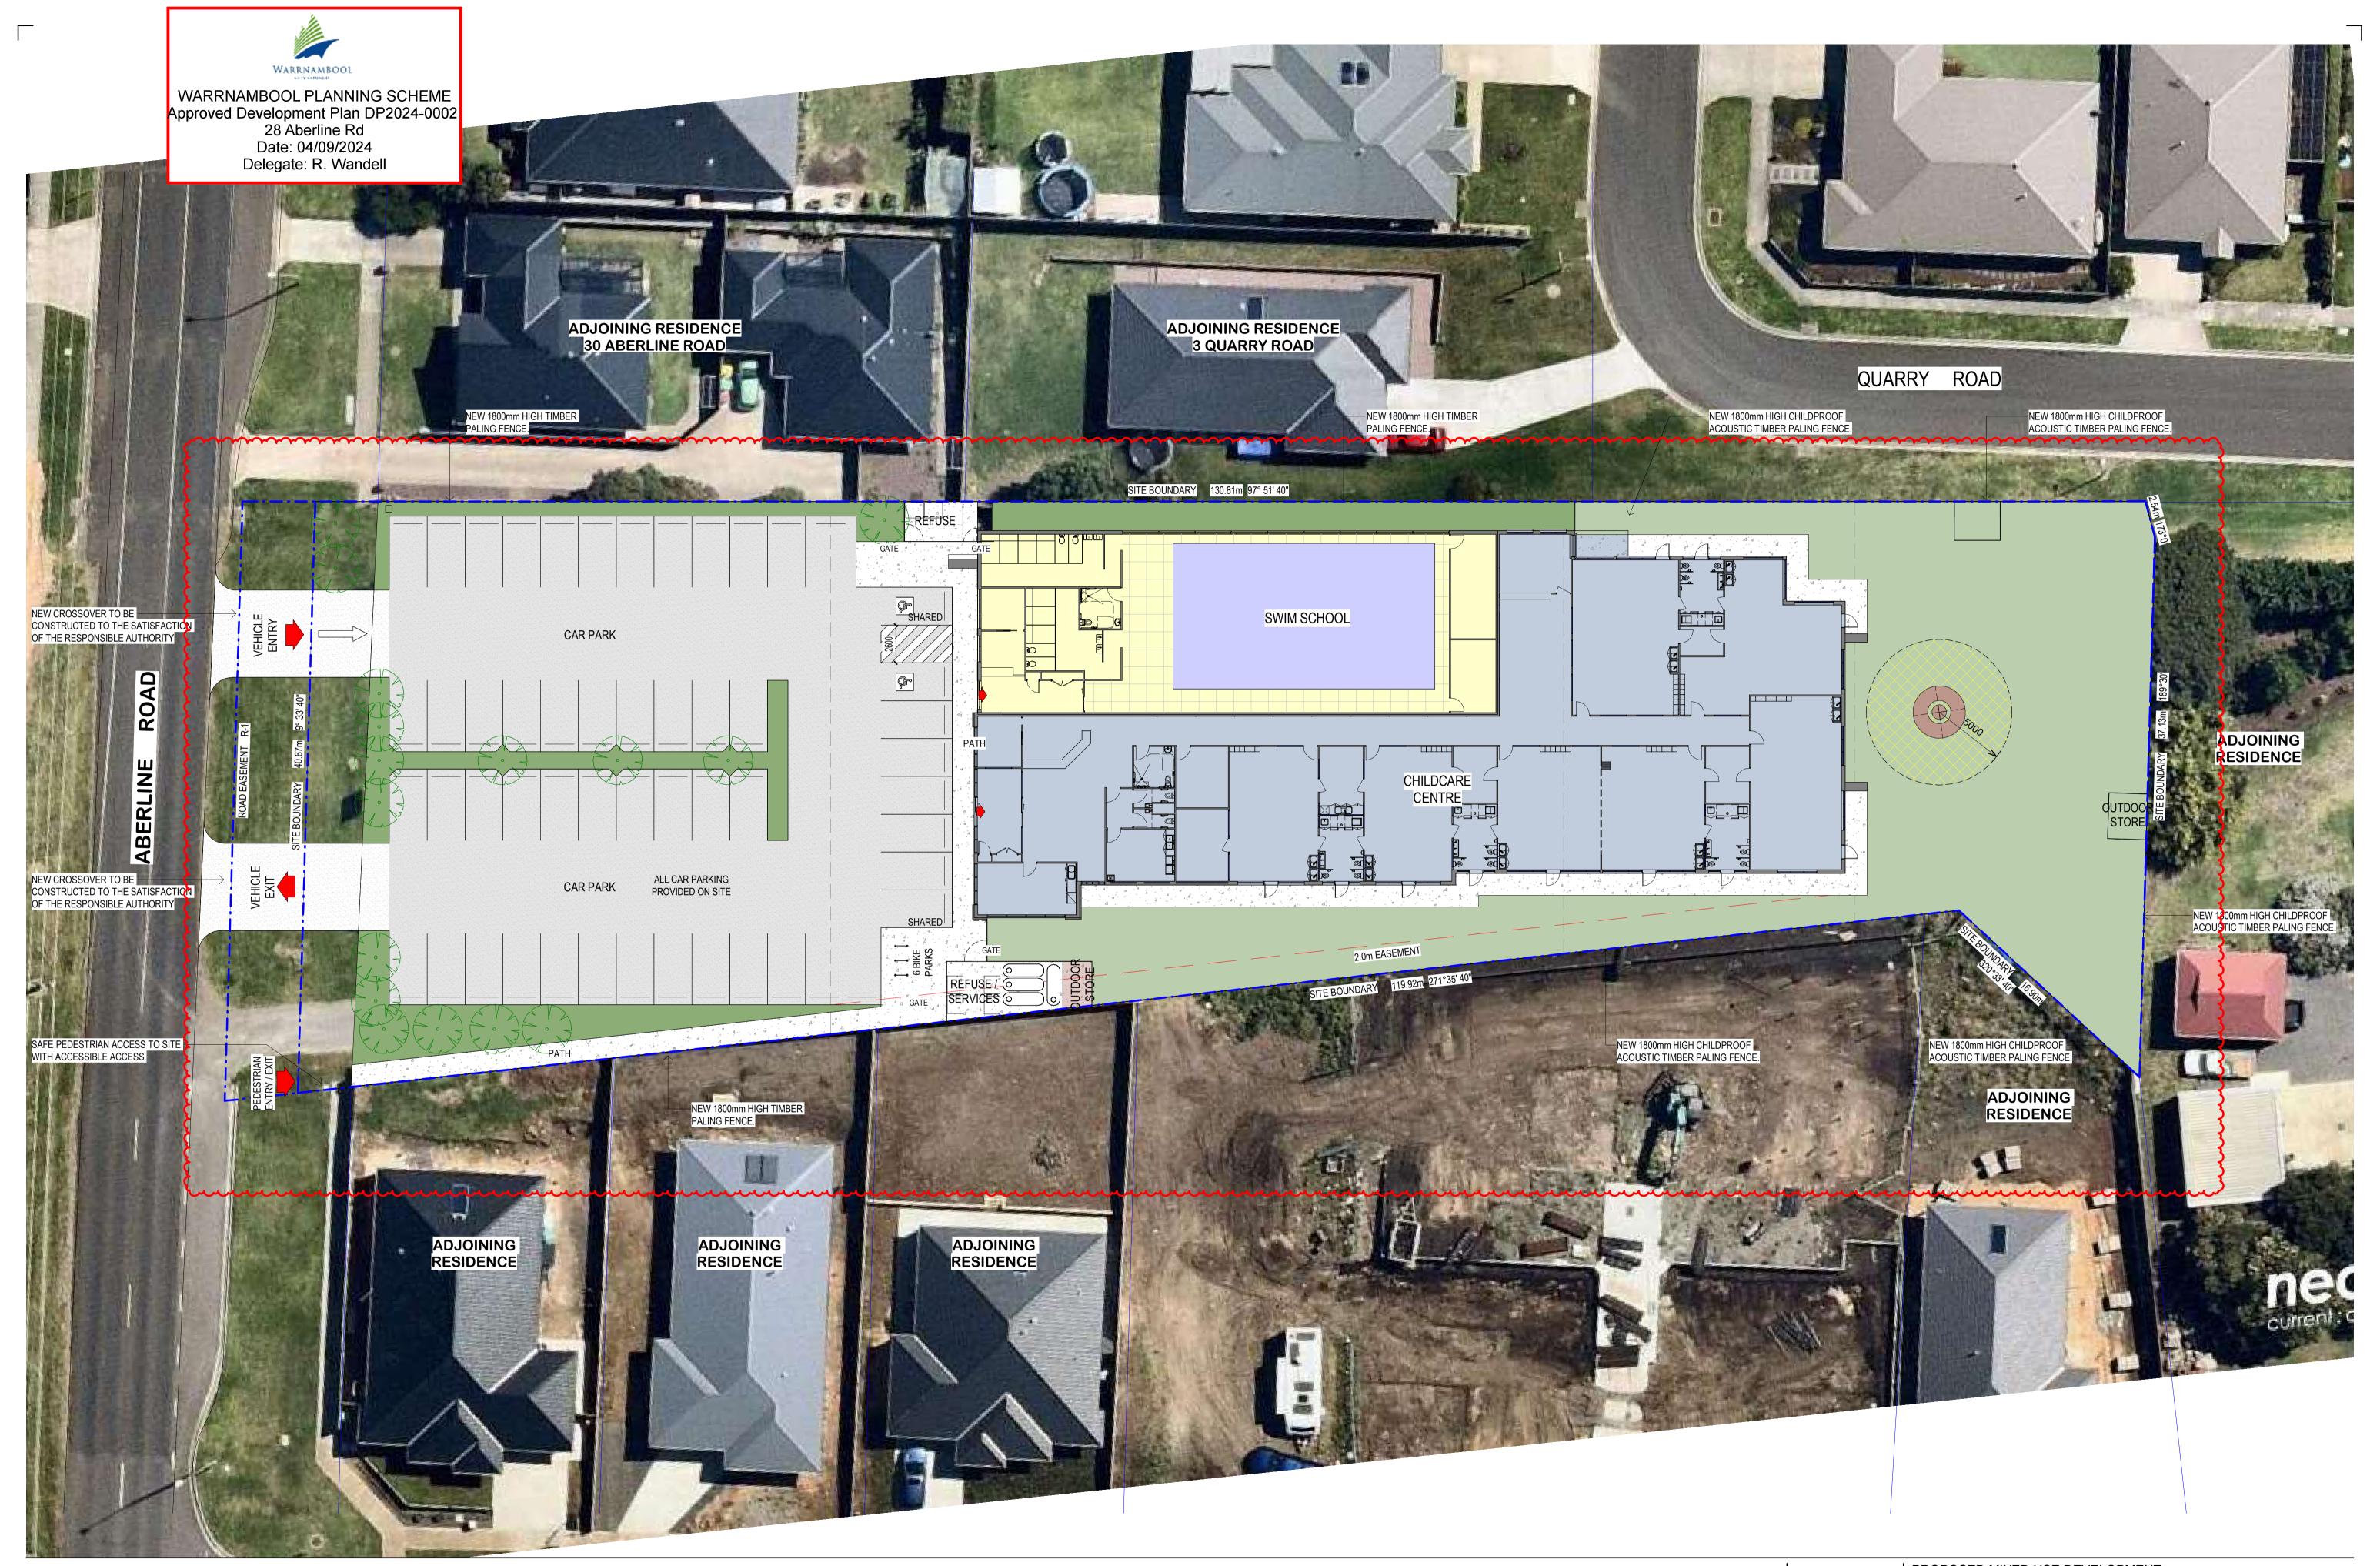

ISSUED FOR TOWN PLANNING PURPOSES ONLY

PROPOSED MIXED USE DEVELOPMENT 28 ABERLINE ROAD, WARRNAMBOOL, VICTORIA, 3280.

NEIGHBOURHOOD DESIGN RESPONSE

Date. 02.08.24 Drawn. LJ
Job No. 3007 Scale@A1 1 : 200

TP 003 P4