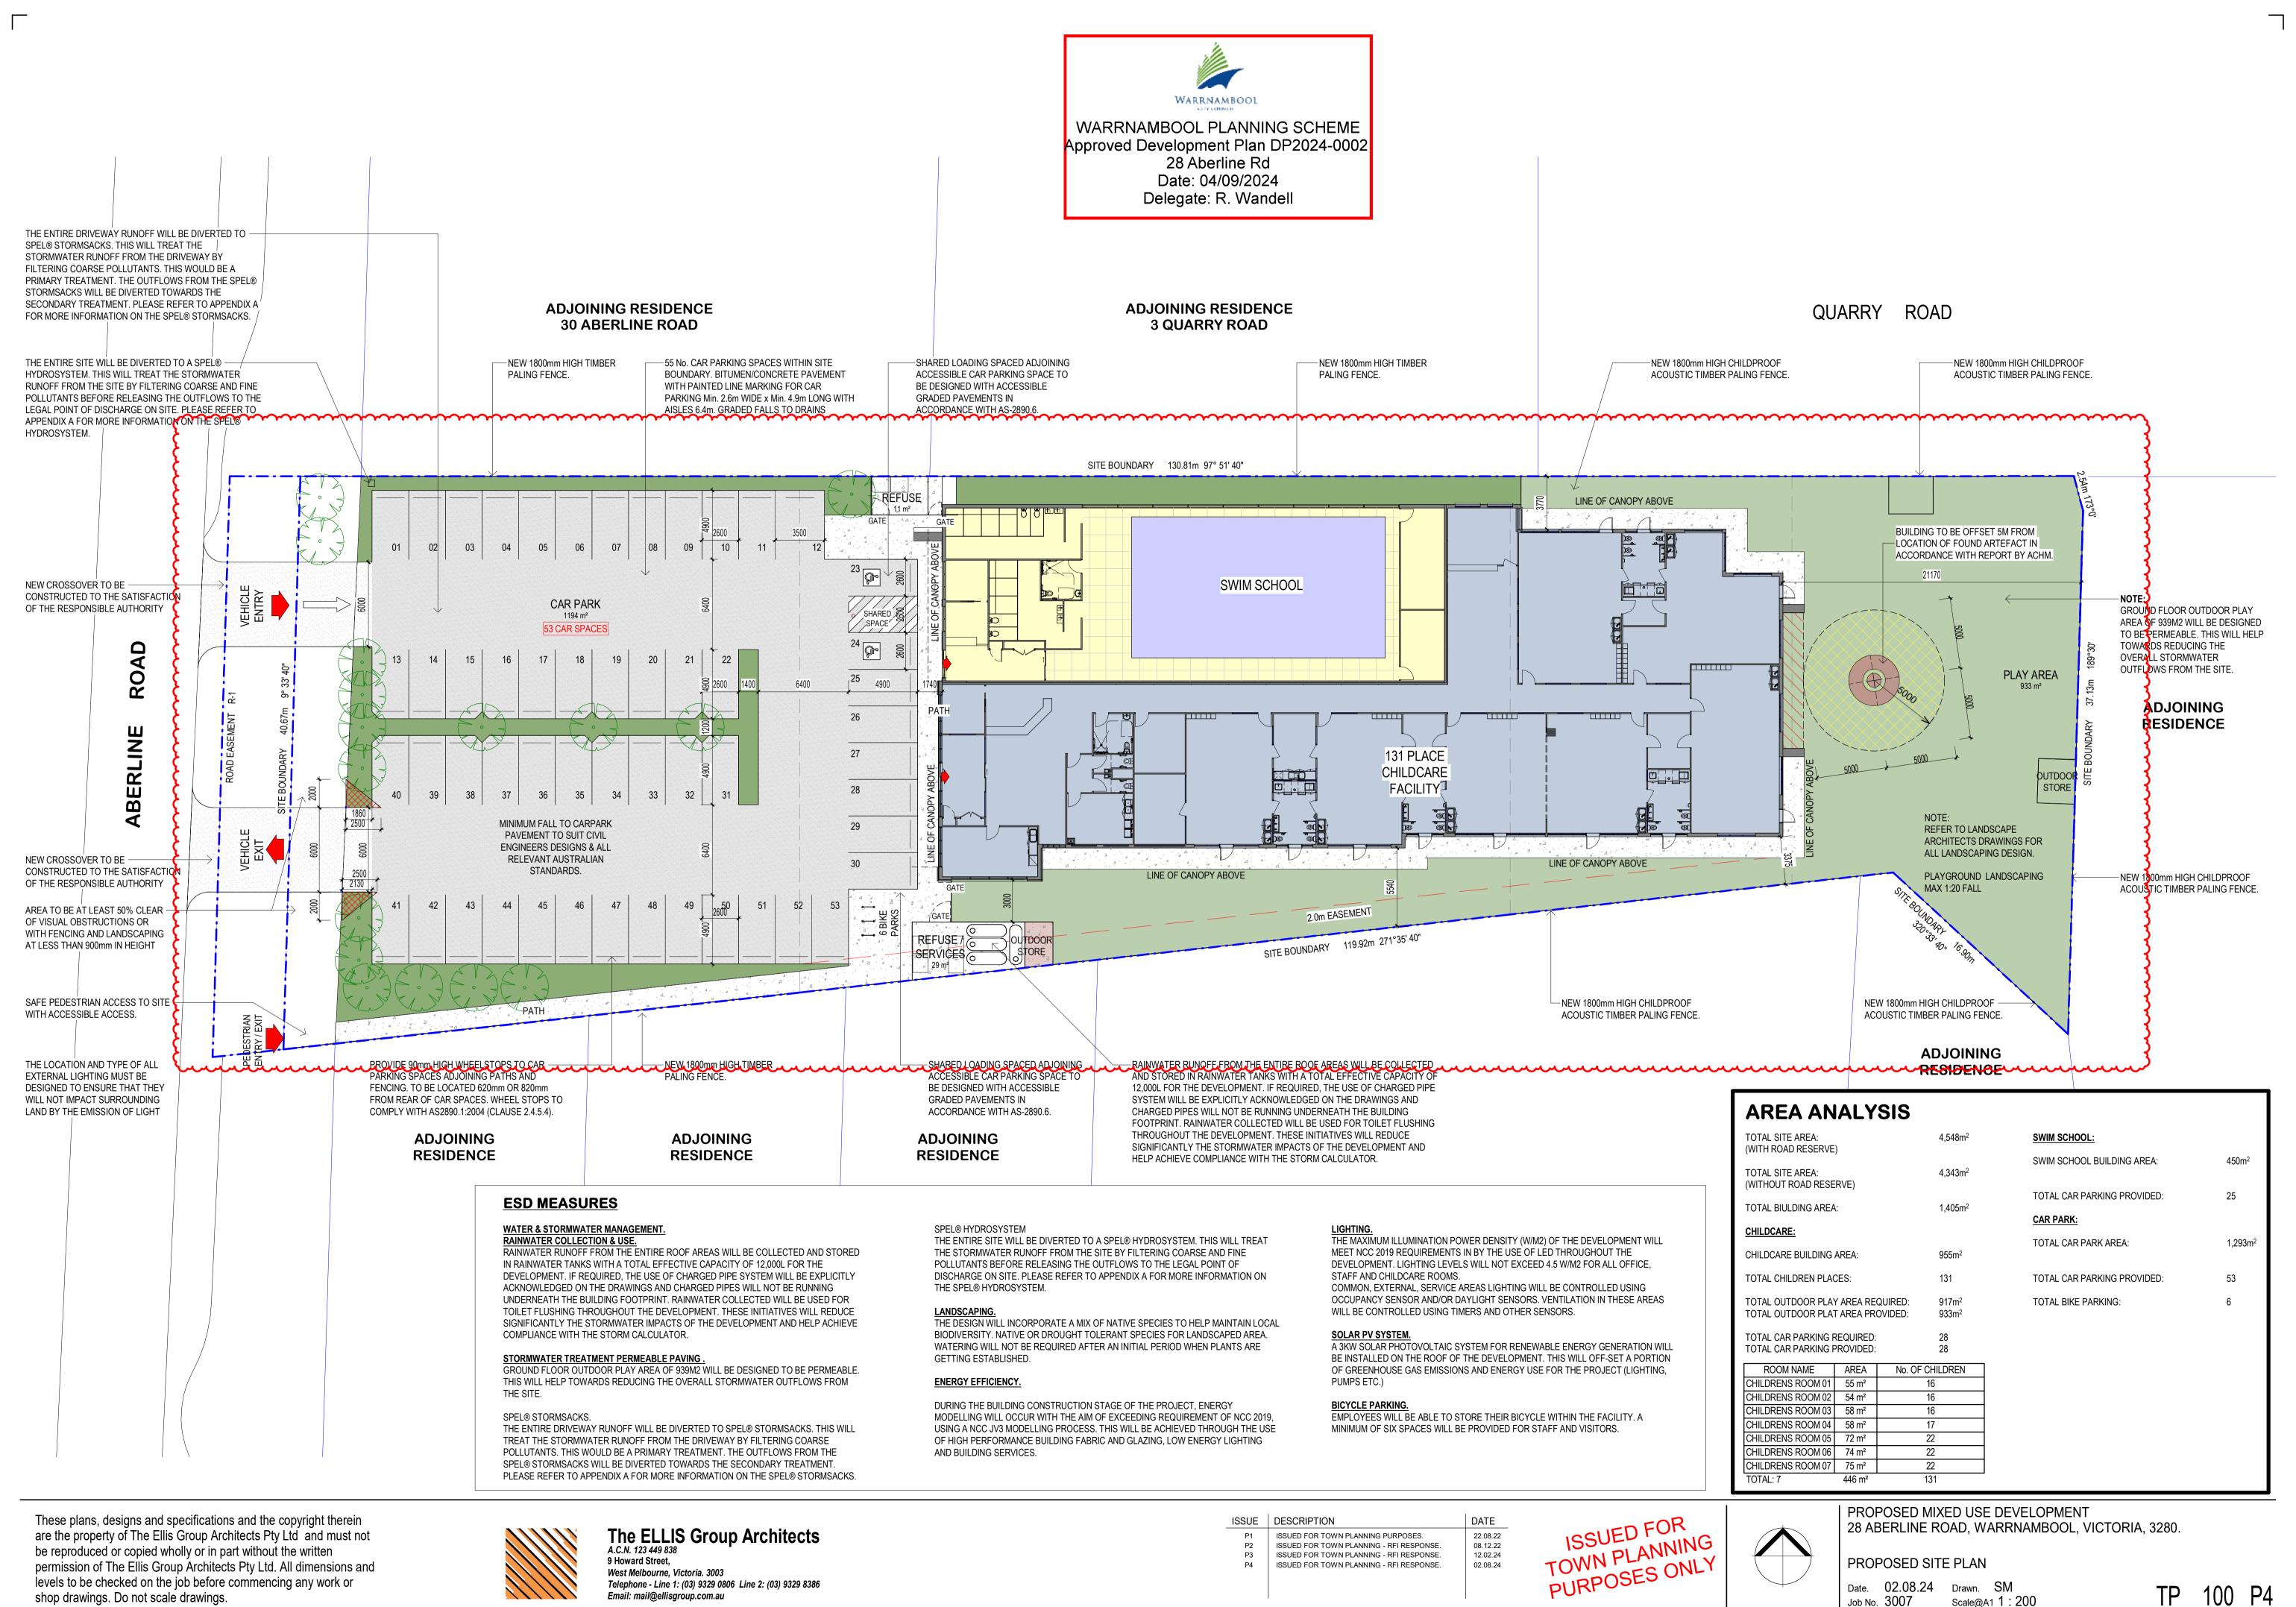

8 9 Howard Street, West Melbourne, Victoria. 3003 Telephone - Line 1: (03) 9329 0806 Line 2: (03) 9329 8386 Email: mail@ellisgroup.com.au

| ISSUE | DESCRIPTION                              | DATE    |
|-------|------------------------------------------|---------|
| P1    | ISSUED FOR TOWN PLANNING PURPOSES.       | 22.08.2 |
| P2    | ISSUED FOR TOWN PLANNING - RFI RESPONSE. | 08.12.2 |
| P3    | ISSUED FOR TOWN PLANNING - RFI RESPONSE. | 12.02.2 |
| P4    | ISSUED FOR TOWN PLANNING - RFI RESPONSE. | 02.08.2 |
|       |                                          |         |

ISSUED FOR TOWN PLANNING PURPOSES ONLY



PROPOSED MIXED USE DEVELOPMENT 28 ABERLINE ROAD, WARRNAMBOOL, VICTORIA, 3280.

NEIGHBOURHOOD DESIGN RESPONSE

Date. 02.08.24 Drawn. LJ
Job No. 3007 Scale@A1 1 : 200

TP 003 P4



shop drawings. Do not scale drawings.





Document Set ID: 11949315 Version: 2, Version Date: 04/09/2024