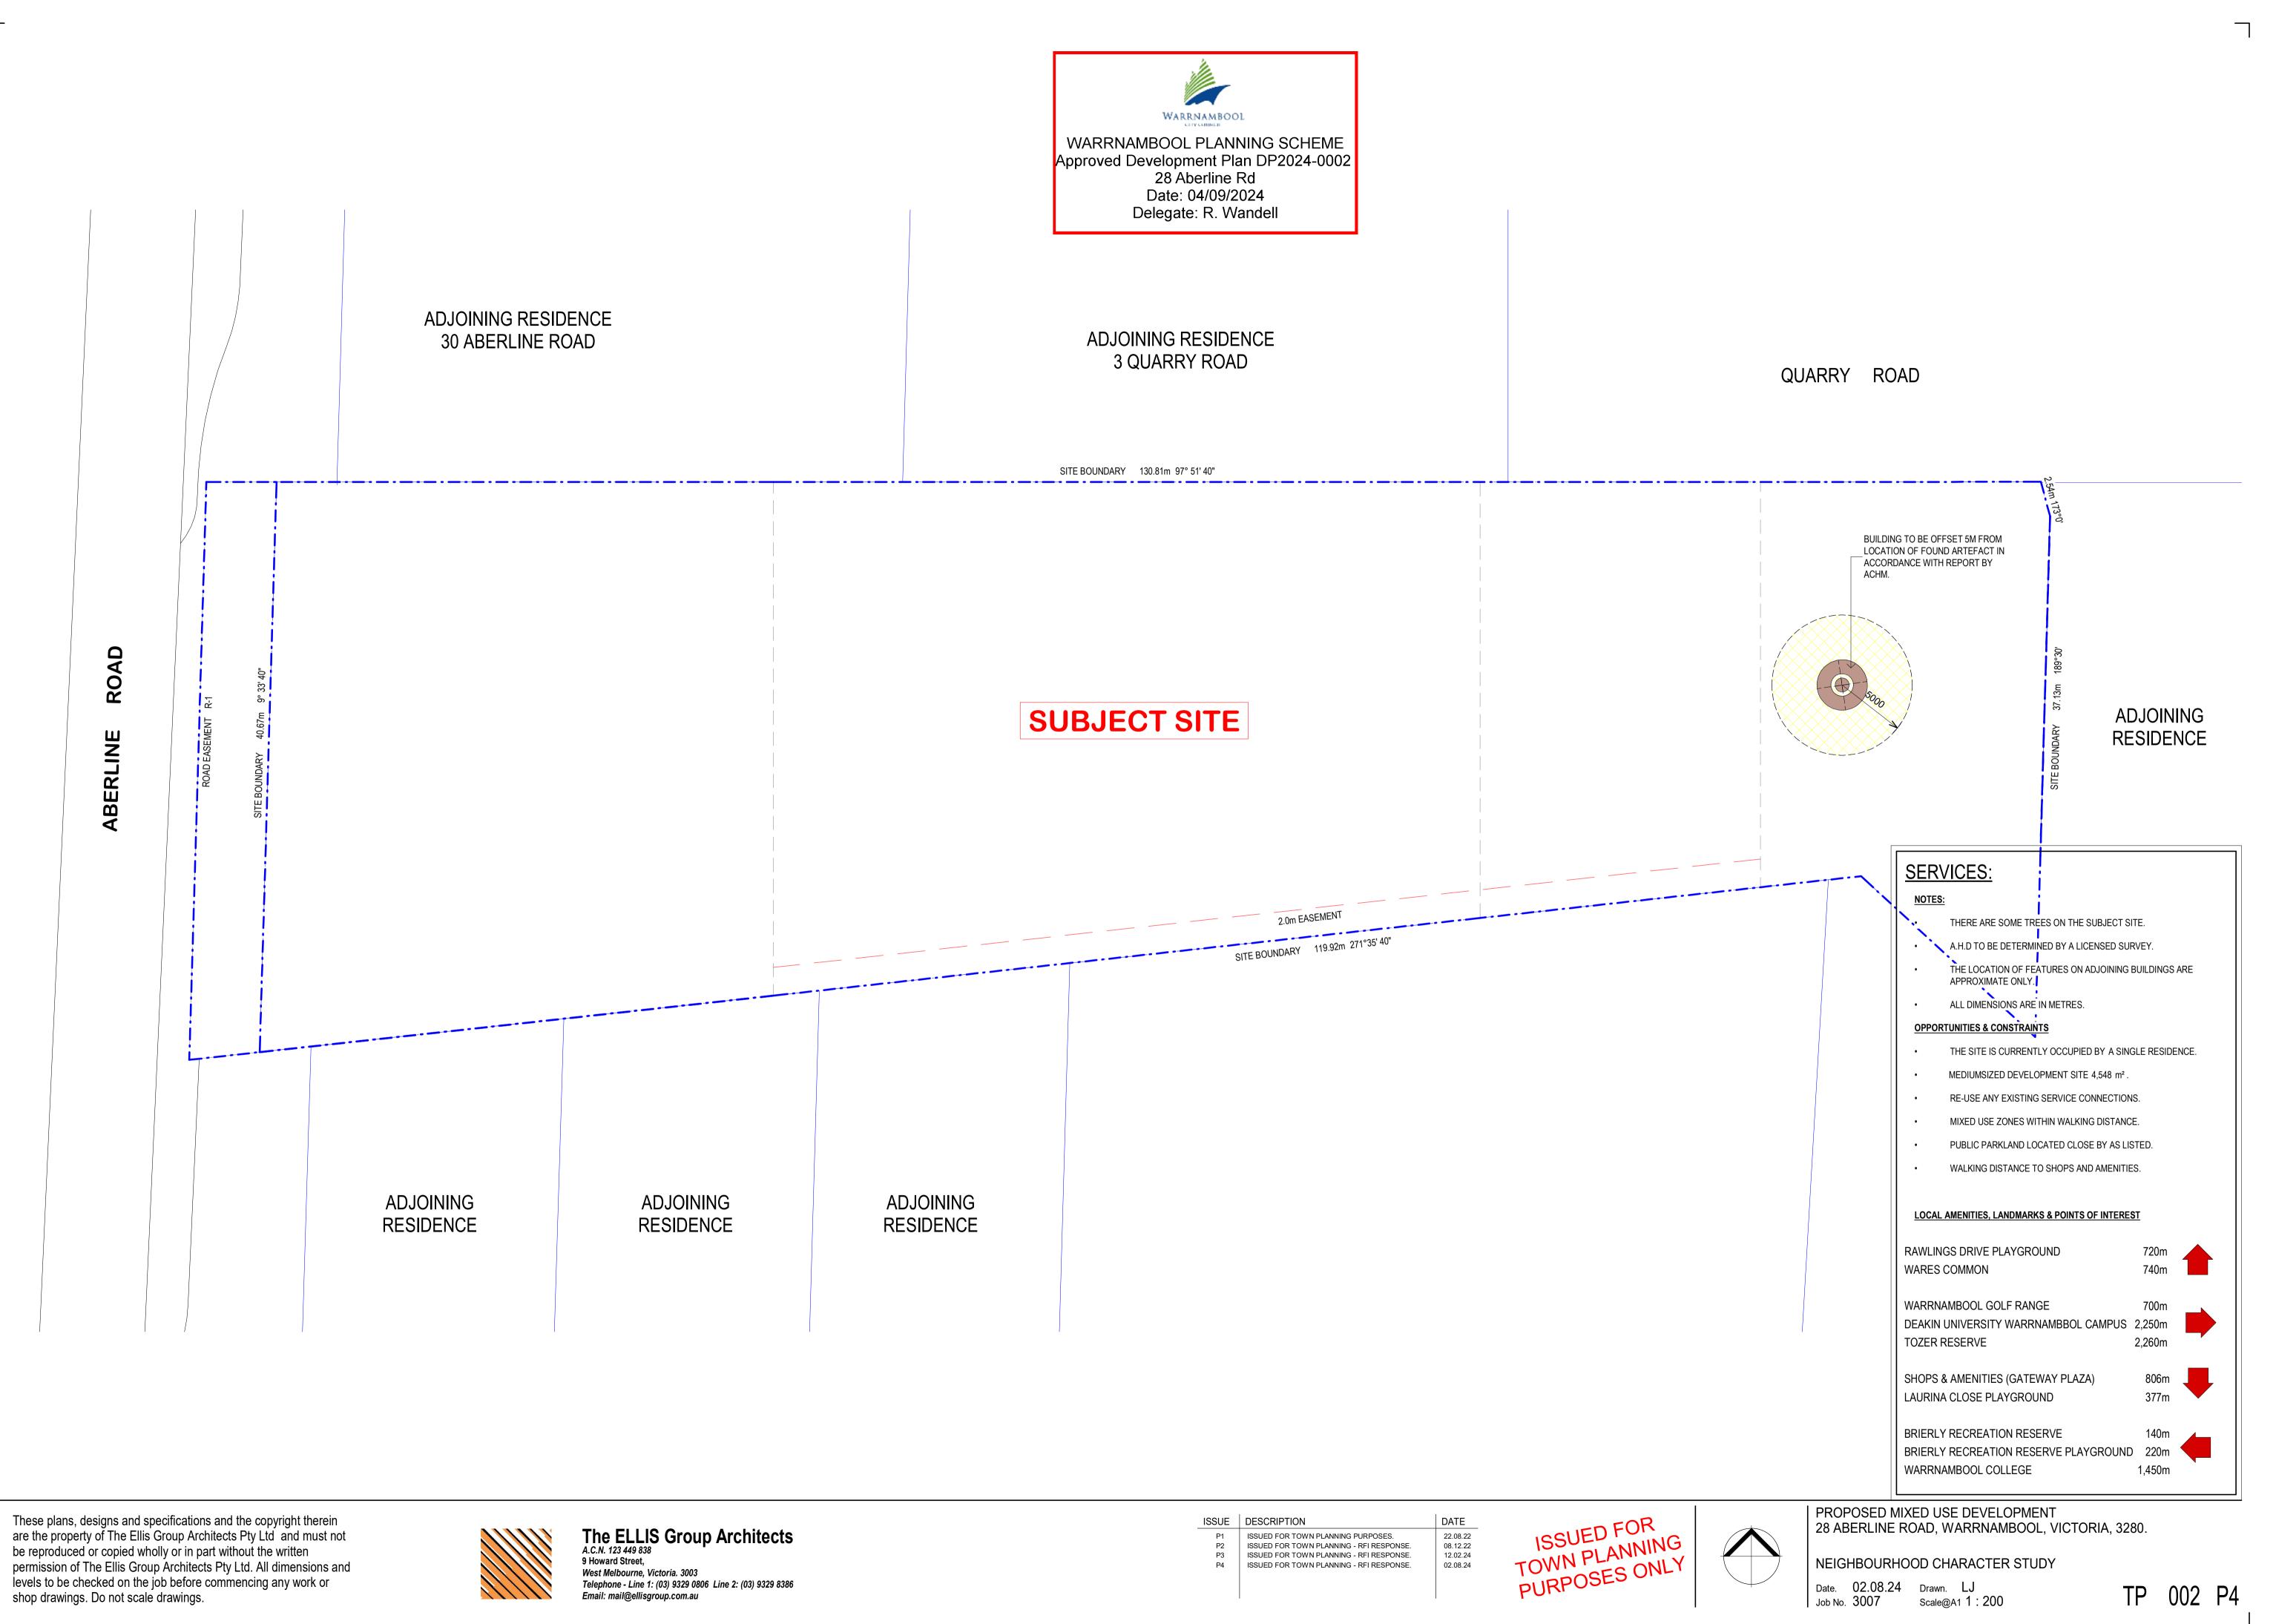

PROPOSED MIXED USE DEVELOPMENT 28 ABERLINE ROAD, WARRNAMBOOL, VICTORIA, 3280.

Date. 02.08.24 Drawn. LJ
Job No. 3007 Scale@A1 1 : 200

TP 001 P4

Document Set ID: 11949315 Version: 2, Version Date: 04/09/2024