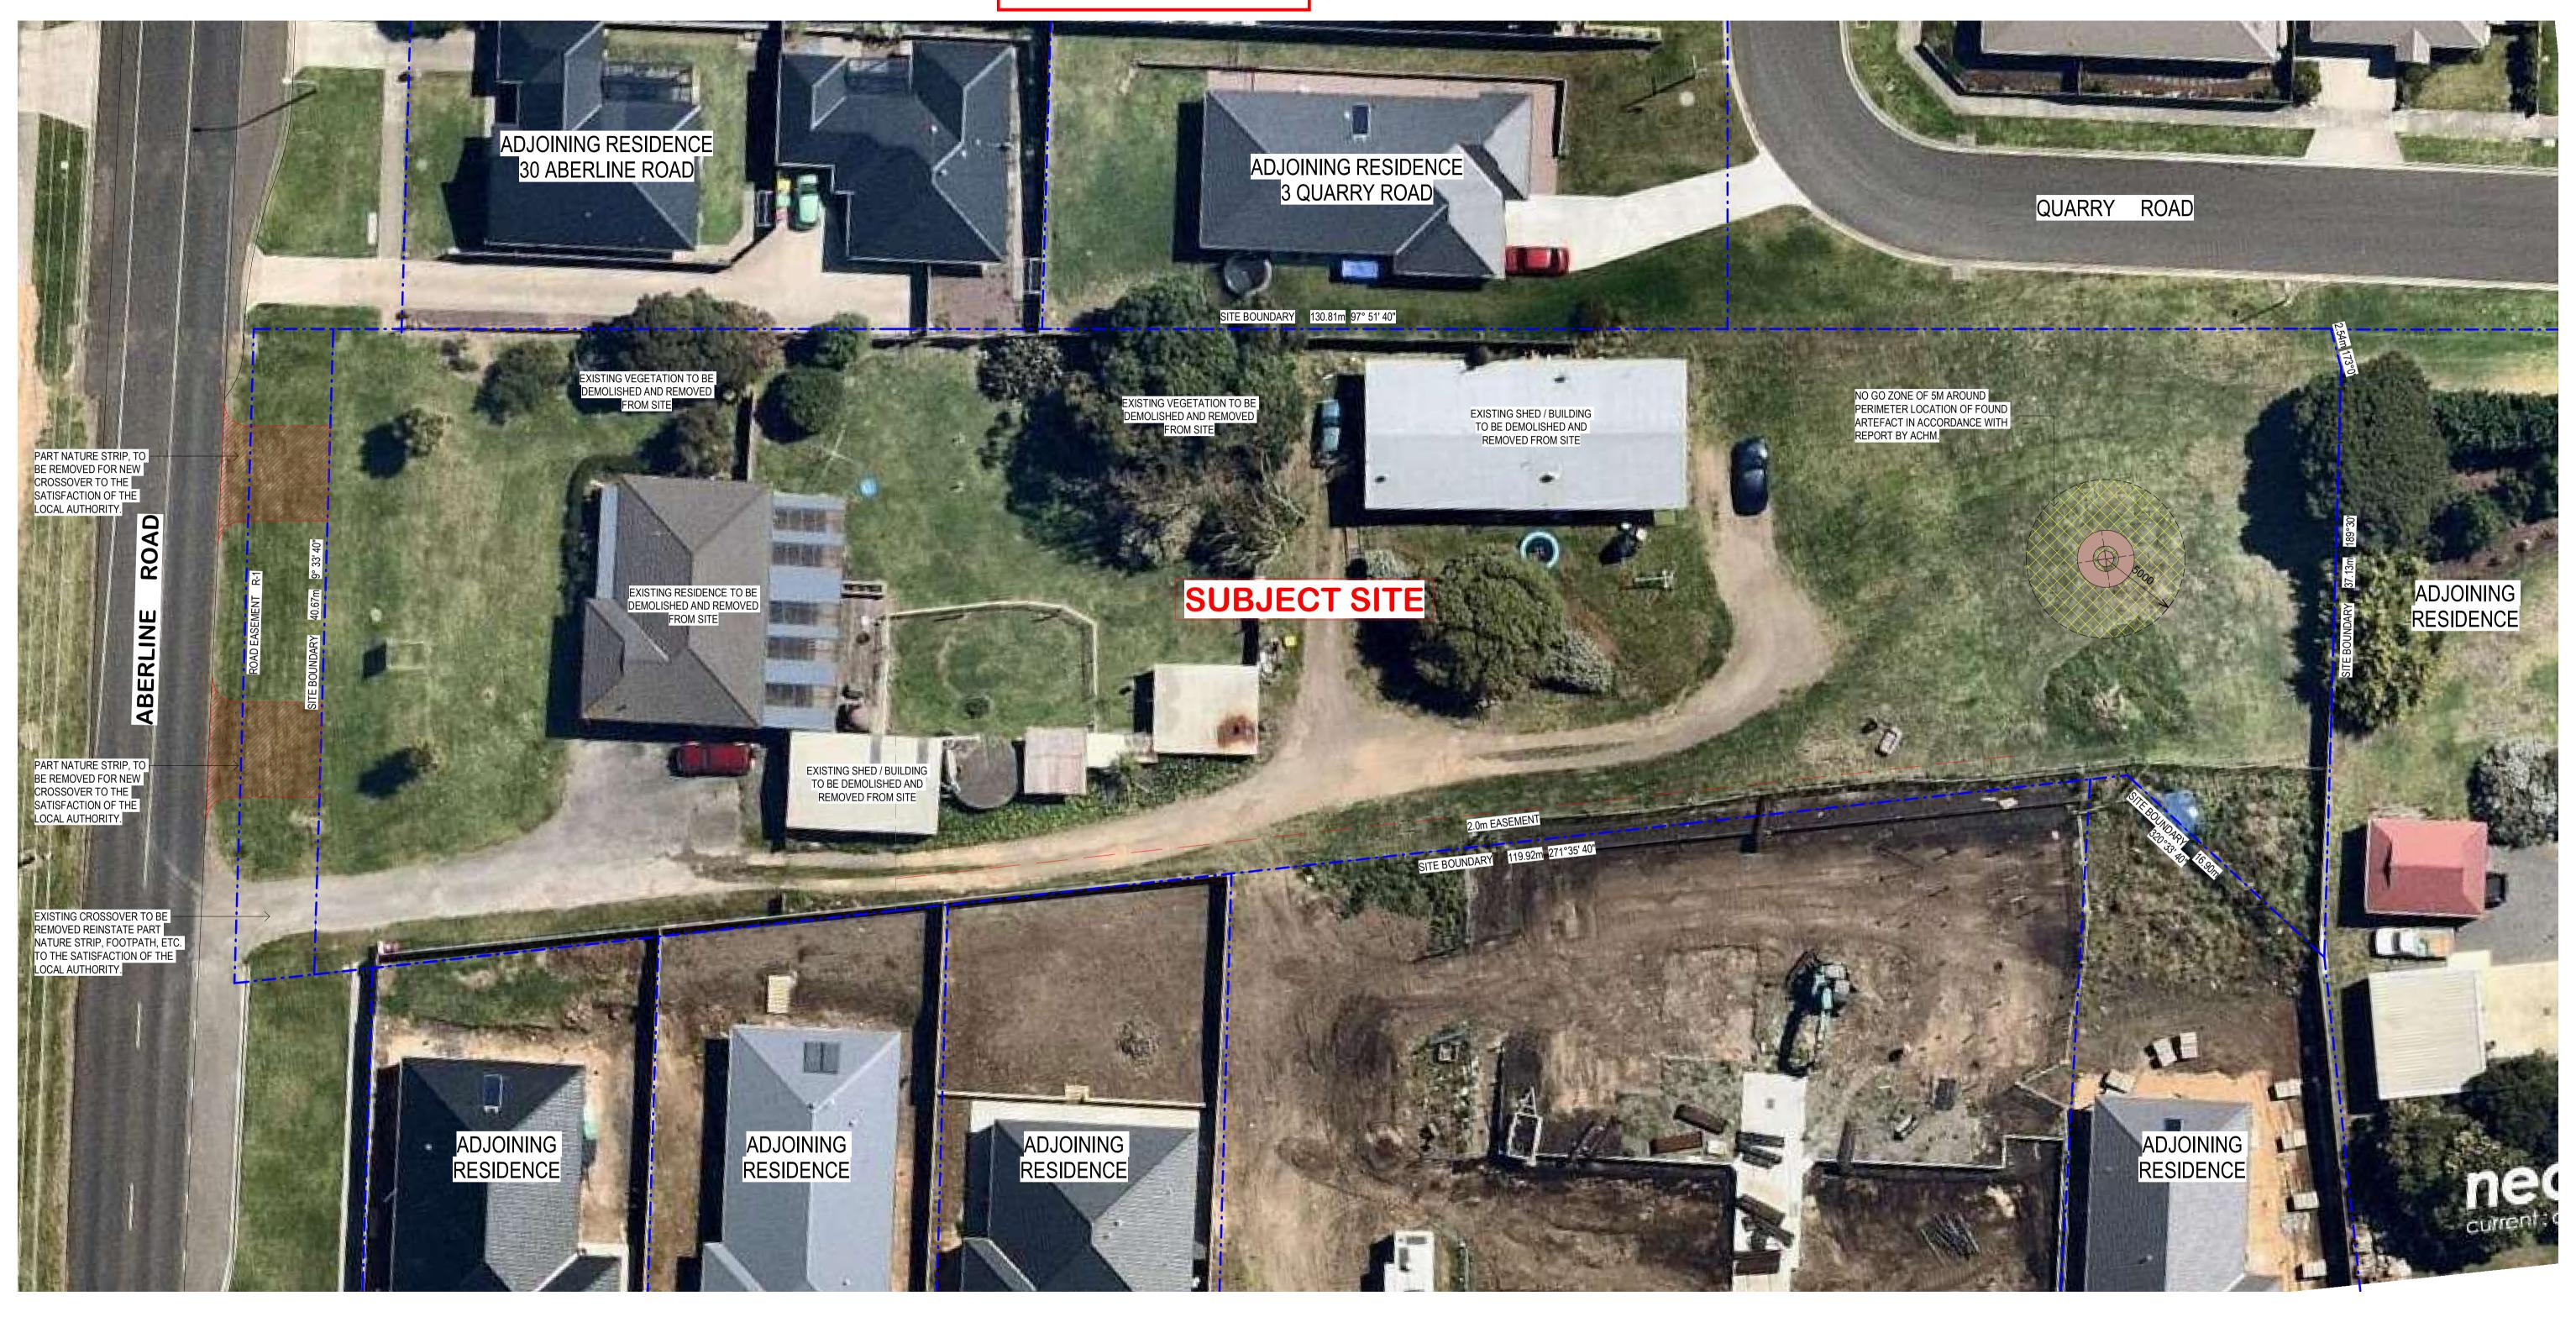

ISSUED FOR TOWN PLANNING PURPOSES ONLY

PROPOSED MIXED USE DEVELOPMENT 28 ABERLINE ROAD, WARRNAMBOOL, VICTORIA, 3280.

NEIGHBOURHOOD DESIGN RESPONSE

Date. 02.08.24 Drawn. LJ
Job No. 3007 Scale@A1 1 : 200

TP 003 P4