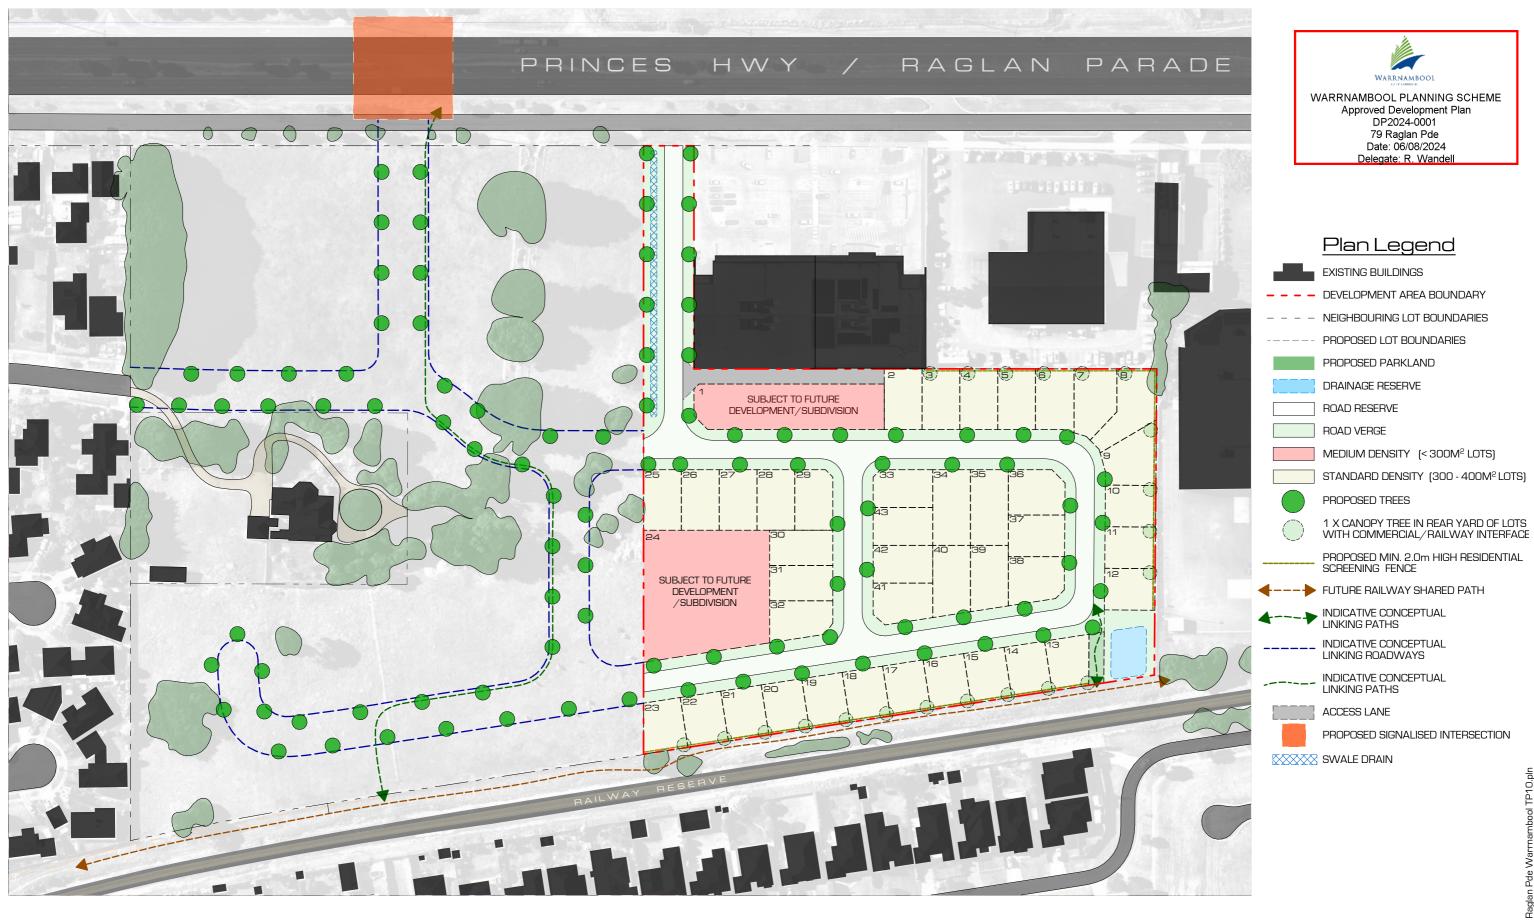

WARRNAMBOOL PLANNING SCHEME Approved Development Plan DP2024-0001 79 Raglan Pde Date: 06/08/2024 Delegate: R. Wandell

## <u>Plan Legend</u>

|             | EXISTING BUILDINGS               |
|-------------|----------------------------------|
|             | DEVELOPMENT AREA BOUNDARY        |
|             | NEIGHBOURING LOT BOUNDARIES      |
|             | ROADS                            |
|             | SERVICE LANE                     |
|             | RESIDENTIAL ZONE                 |
|             | COMMERCIAL ZONE                  |
|             | PROPOSED 3.5ha PARKLAND          |
|             | PROPOSED SIGNALISED INTERSECTION |
|             | RAILWAY LINE                     |
|             | EXISTING BUS STOPS - ROUTE 3     |
|             | SITE DRAINAGE DIRECTION          |
|             | DRAINAGE RESERVE                 |
| $\bigcirc$  | EXISTING TREES                   |
|             | PLANNED PEDESTRIAN LINK          |
|             | 400M RADIUS TO BUS STOP          |
| $\langle -$ | INDICATIVE PROPOSED ROADS        |