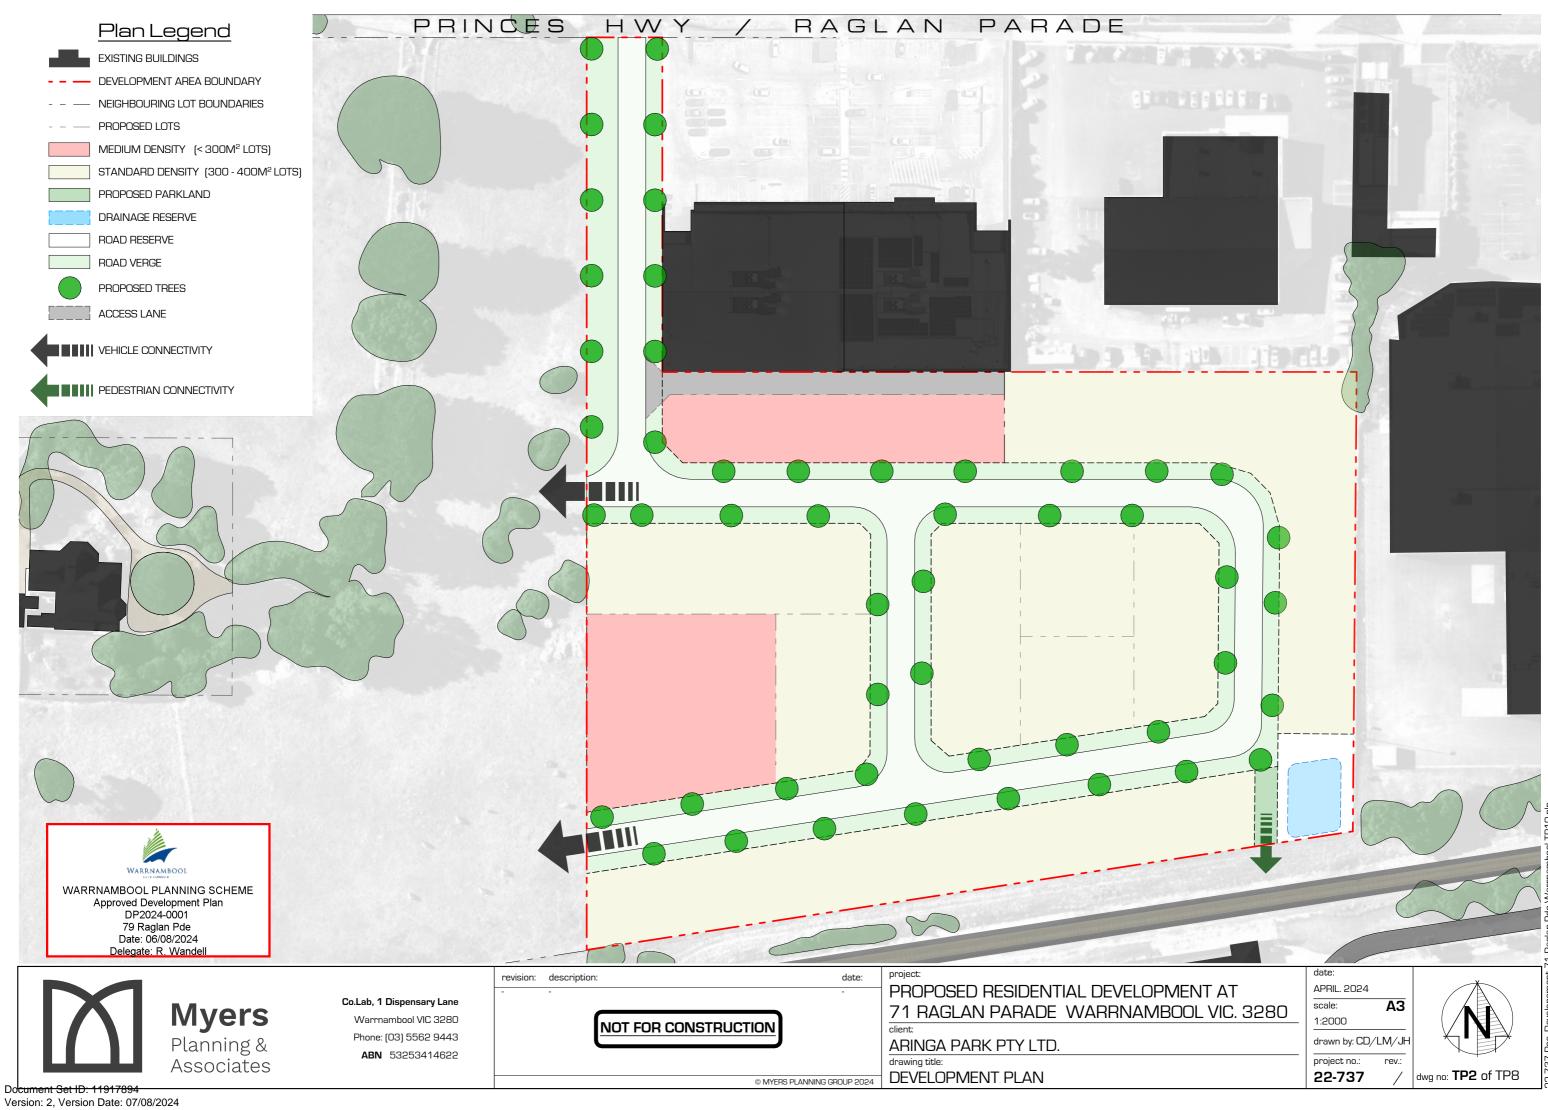

## <u>Plan Legend</u>

|             | EXISTING BUILDINGS               |
|-------------|----------------------------------|
|             | DEVELOPMENT AREA BOUNDARY        |
|             | NEIGHBOURING LOT BOUNDARIES      |
|             | ROADS                            |
|             | SERVICE LANE                     |
|             | RESIDENTIAL ZONE                 |
|             | COMMERCIAL ZONE                  |
|             | PROPOSED 3.5ha PARKLAND          |
|             | PROPOSED SIGNALISED INTERSECTION |
|             | RAILWAY LINE                     |
|             | EXISTING BUS STOPS - ROUTE 3     |
|             | SITE DRAINAGE DIRECTION          |
|             | DRAINAGE RESERVE                 |
| $\bigcirc$  | EXISTING TREES                   |
|             | PLANNED PEDESTRIAN LINK          |
|             | 400M RADIUS TO BUS STOP          |
| $\langle -$ | INDICATIVE PROPOSED ROADS        |

## HWY / RAGLAN PARADE PRINCES

Version: 2, Version Date: 07/08/2024

| Myers<br>Planning &<br>AssociatesCo.Lab, 1 Dispensary Lane<br>Warrnambool VIC 3280<br>Phone: (03) 5562 9443<br>ABN 53253414622 | revision: description: date: | PROPOSED RESIDENTIAL DEVELOPMENT AT<br>71 RAGLAN PARADE WARRNAMBOOL VIC. 3280<br>Client:<br>ARINGA PARK PTY LTD.<br>drawing title:<br>URBAN DESIGN MASTER PLAN | date:   APRIL. 2024   scale: A3   1:2000   drawn by: CD/LM/JH   project no.: rev.:   22-737 /   dwg no: TP4 of TP8 |
|--------------------------------------------------------------------------------------------------------------------------------|------------------------------|----------------------------------------------------------------------------------------------------------------------------------------------------------------|--------------------------------------------------------------------------------------------------------------------|
| 0<br>0 cument Set ID: 11917894                                                                                                 | © MYERS PLANNING GROUP 202   |                                                                                                                                                                |                                                                                                                    |