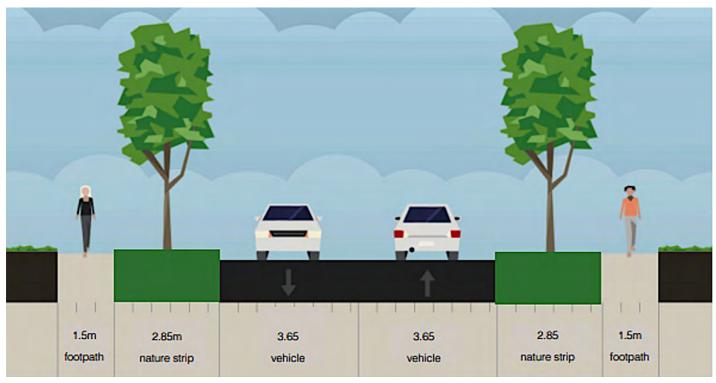

| Myers Co.Lab, 1 Dispensary Lane   Warrnambool VIC 3280   Planning &   Associates   Document Set ID: 11917894   Version: 2, Version Date: 07/08/2024 | revision: description: date:   - - -   NOT FOR CONSTRUCTION -   © MYERS PLANNING GROUP 2024 - | PROPOSED RESIDENTIAL DEVELOPMENT AT<br>71 RAGLAN PARADE WARRNAMBOOL VIC. 3280<br>client:<br>ARINGA PARK PTY LTD.<br>drawing title:<br>STREET CROSS SECTIONS | date: APRIL. 2024   scale: A3   1:2000 +   drawn by: CD/LM/JH +   project no.: rev.:   22-737 dwg no: TP8 of TP8 |
|-----------------------------------------------------------------------------------------------------------------------------------------------------|-----------------------------------------------------------------------------------------------|-------------------------------------------------------------------------------------------------------------------------------------------------------------|------------------------------------------------------------------------------------------------------------------|