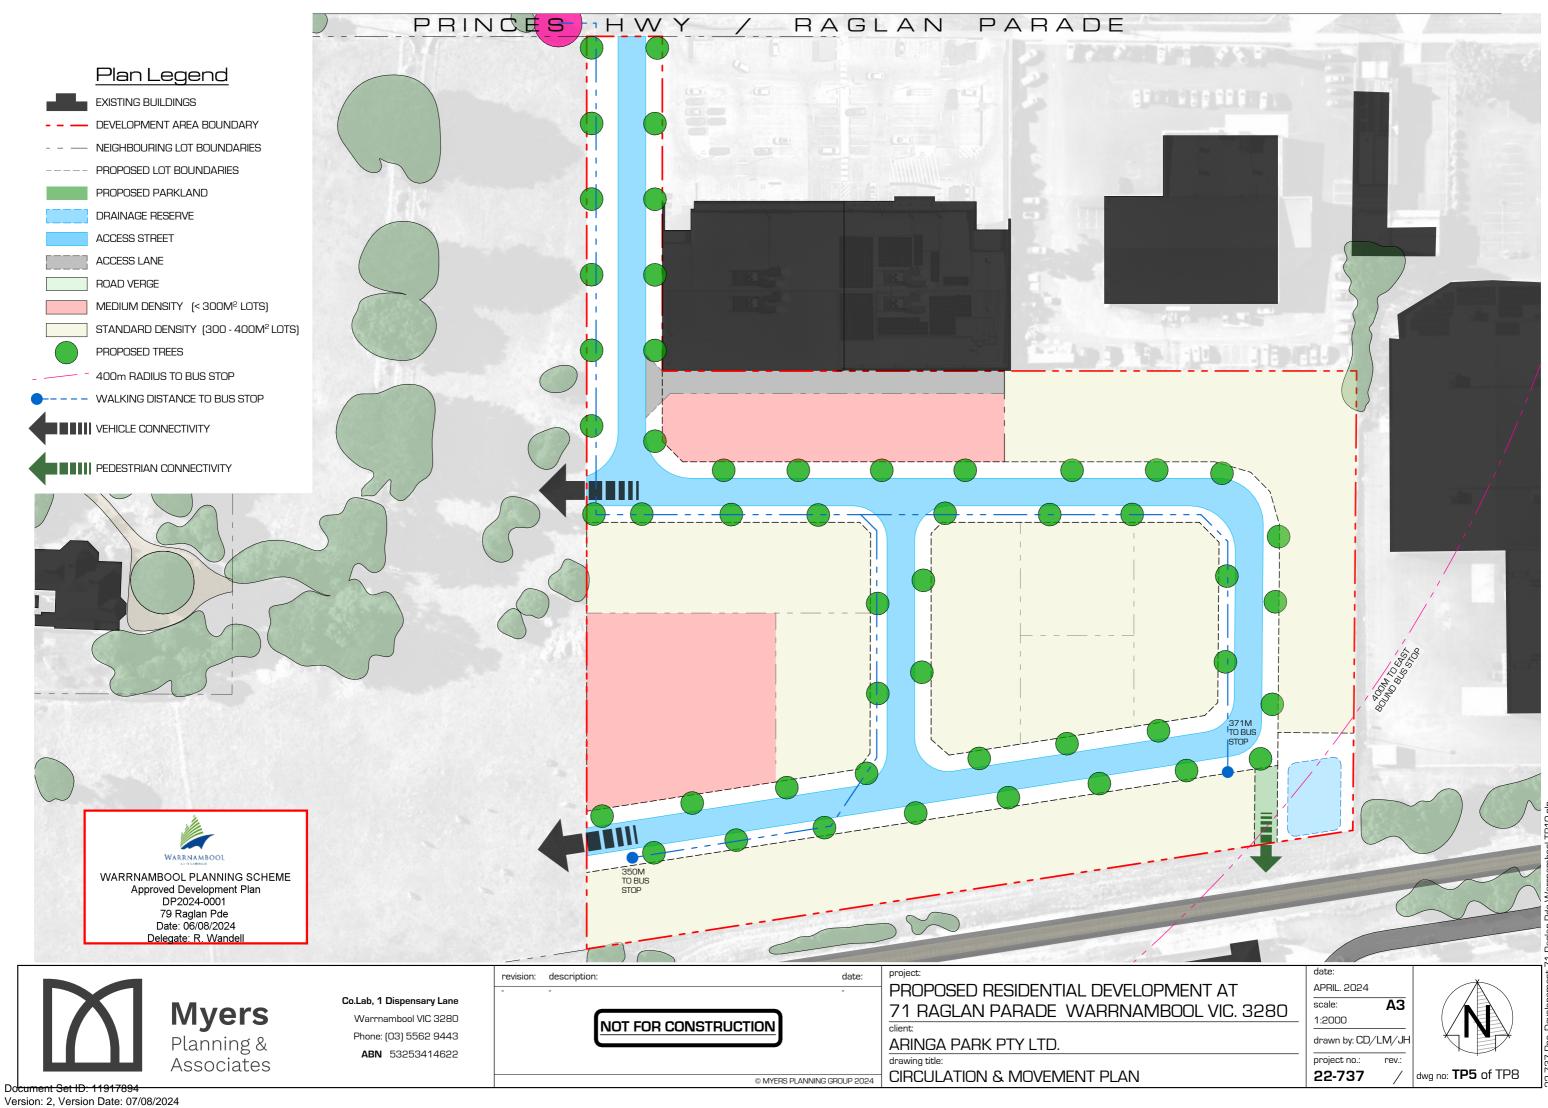

## HWY / RAGLAN PARADE PRINCES

Version: 2, Version Date: 07/08/2024

| Myers<br>Planning &<br>AssociatesCo.Lab, 1 Dispensary Lane<br>Warrnambool VIC 3280<br>Phone: (03) 5562 9443<br>ABN 53253414622 | revision: description: date: | PROPOSED RESIDENTIAL DEVELOPMENT AT<br>71 RAGLAN PARADE WARRNAMBOOL VIC. 3280<br>Client:<br>ARINGA PARK PTY LTD.<br>drawing title:<br>URBAN DESIGN MASTER PLAN | date:   APRIL. 2024   scale: A3   1:2000   drawn by: CD/LM/JH   project no.: rev.:   22-737 /   dwg no: TP4 of TP8 |
|--------------------------------------------------------------------------------------------------------------------------------|------------------------------|----------------------------------------------------------------------------------------------------------------------------------------------------------------|--------------------------------------------------------------------------------------------------------------------|
| 0<br>0 cument Set ID: 11917894                                                                                                 | © MYERS PLANNING GROUP 202   |                                                                                                                                                                |                                                                                                                    |