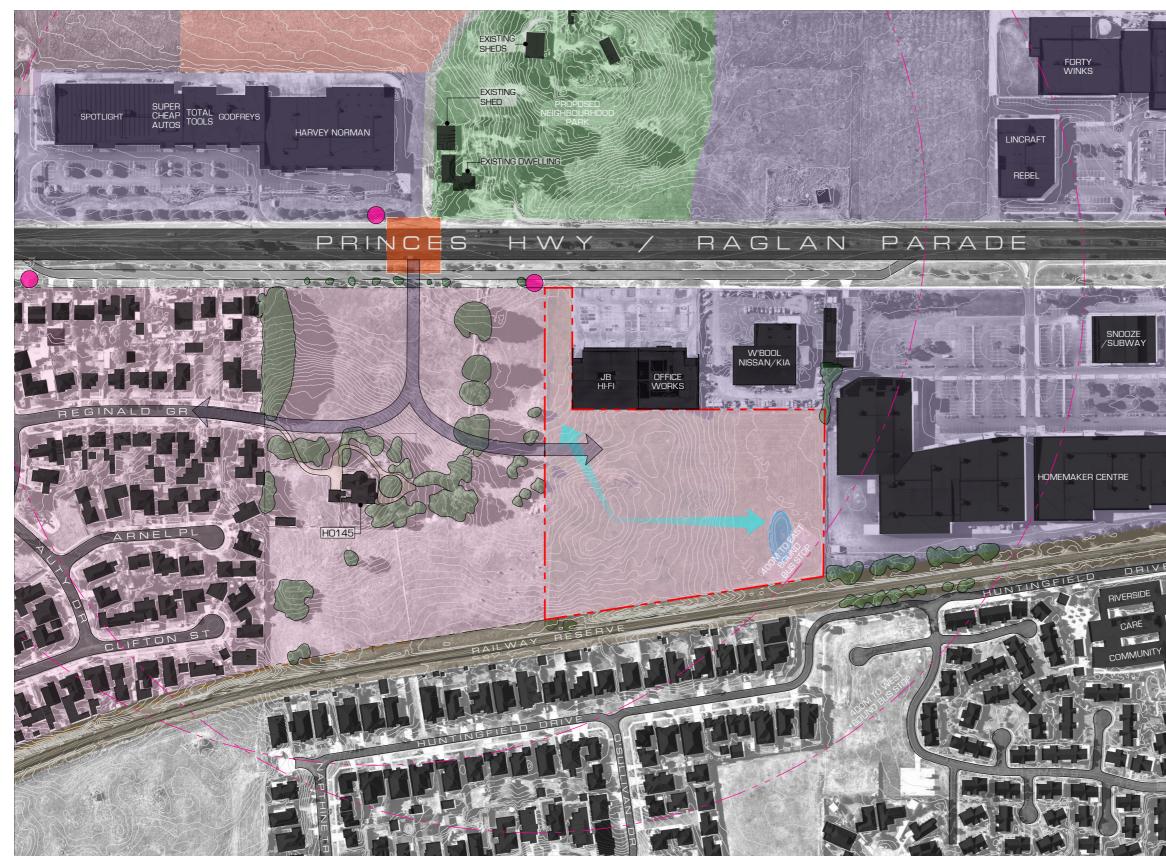

## <u>Plan Legend</u>

|             | EXISTING BUILDINGS               |
|-------------|----------------------------------|
|             | DEVELOPMENT AREA BOUNDARY        |
|             | NEIGHBOURING LOT BOUNDARIES      |
|             | ROADS                            |
|             | SERVICE LANE                     |
|             | RESIDENTIAL ZONE                 |
|             | COMMERCIAL ZONE                  |
|             | PROPOSED 3.5ha PARKLAND          |
|             | PROPOSED SIGNALISED INTERSECTION |
|             | RAILWAY LINE                     |
|             | EXISTING BUS STOPS - ROUTE 3     |
|             | SITE DRAINAGE DIRECTION          |
|             | DRAINAGE RESERVE                 |
| $\bigcirc$  | EXISTING TREES                   |
|             | PLANNED PEDESTRIAN LINK          |
|             | 400M RADIUS TO BUS STOP          |
| $\langle -$ | INDICATIVE PROPOSED ROADS        |