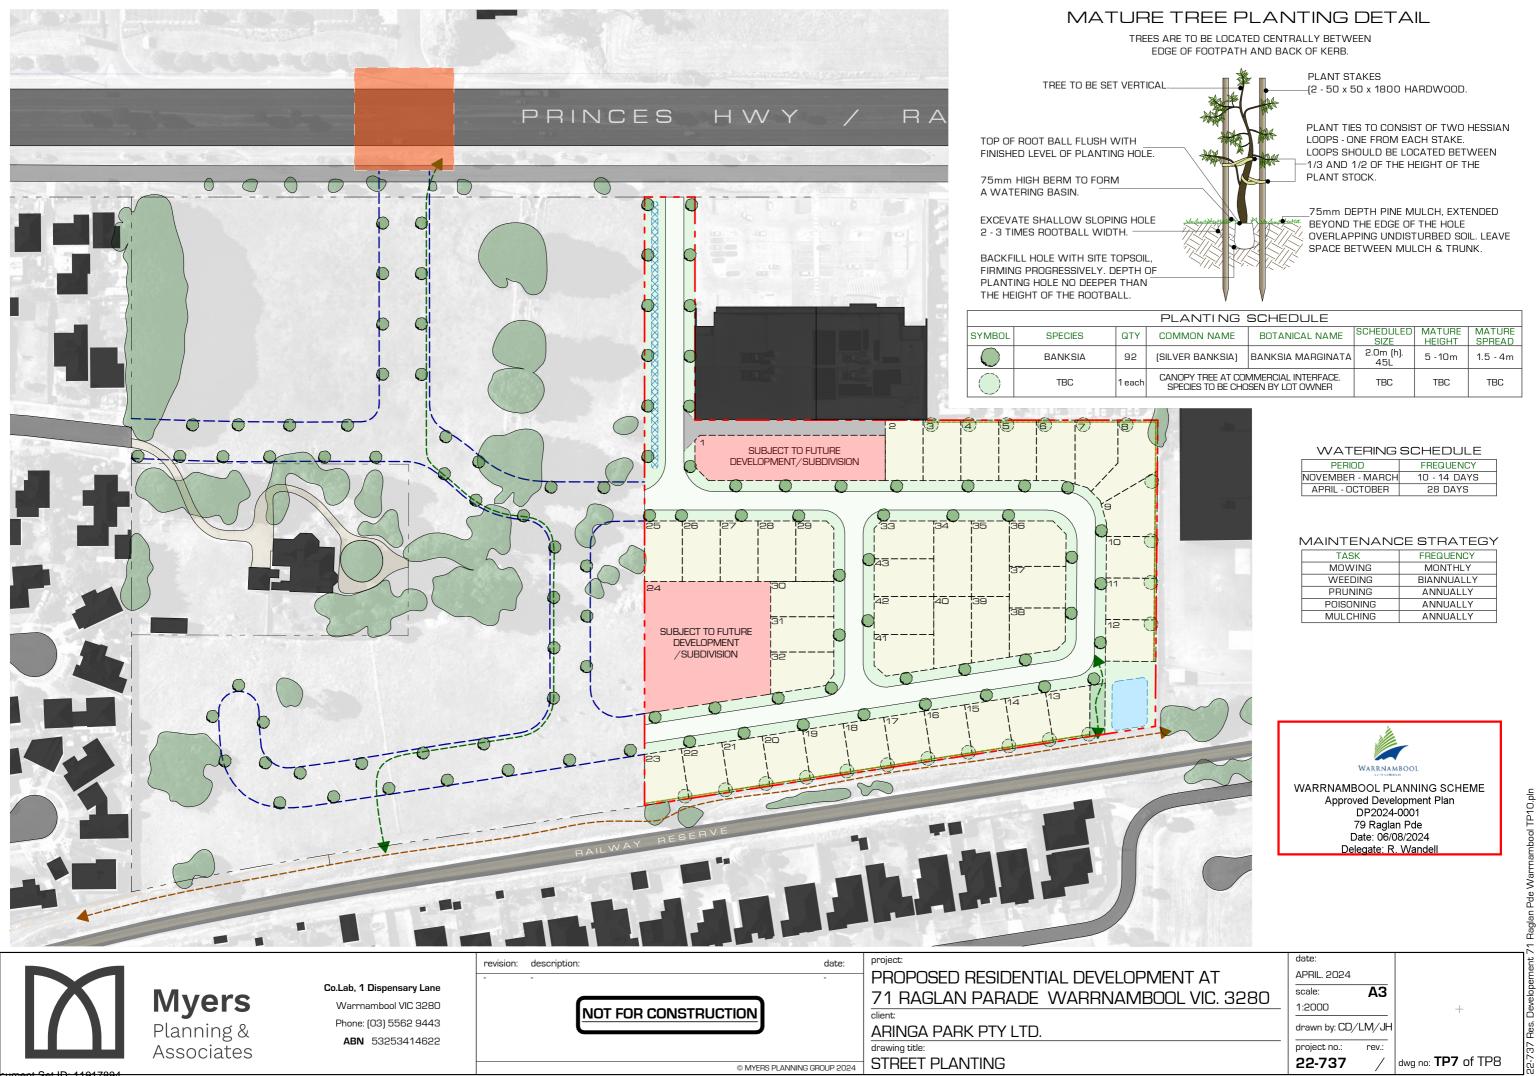

Version: 2, Version Date: 07/08/2024

Document Set ID: 11917894 Version: 2, Version Date: 07/08/2024

| LANTING SCHEDULE                                                        |                   |                   |                  |                  |
|-------------------------------------------------------------------------|-------------------|-------------------|------------------|------------------|
| MMON NAME                                                               | BOTANICAL NAME    | SCHEDULED<br>SIZE | MATURE<br>HEIGHT | MATURE<br>SPREAD |
| VER BANKSIA)                                                            | BANKSIA MARGINATA | 2.0m (h).<br>45L  | 5 - 10m          | 1.5 - 4m         |
| NOPY TREE AT COMMERCIAL INTERFACE.<br>SPECIES TO BE CHOSEN BY LOT OWNER |                   | TBC               | TBC              | TBC              |

| PERIOD           | FREQUENCY    |  |
|------------------|--------------|--|
| NOVEMBER - MARCH | 10 - 14 DAYS |  |
| APRIL - OCTOBER  | 28 DAYS      |  |

| TASK      | FREQUENCY  |
|-----------|------------|
| MOWING    | MONTHLY    |
| WEEDING   | BIANNUALLY |
| PRUNING   | ANNUALLY   |
| POISONING | ANNUALLY   |
| MULCHING  | ANNUALLY   |