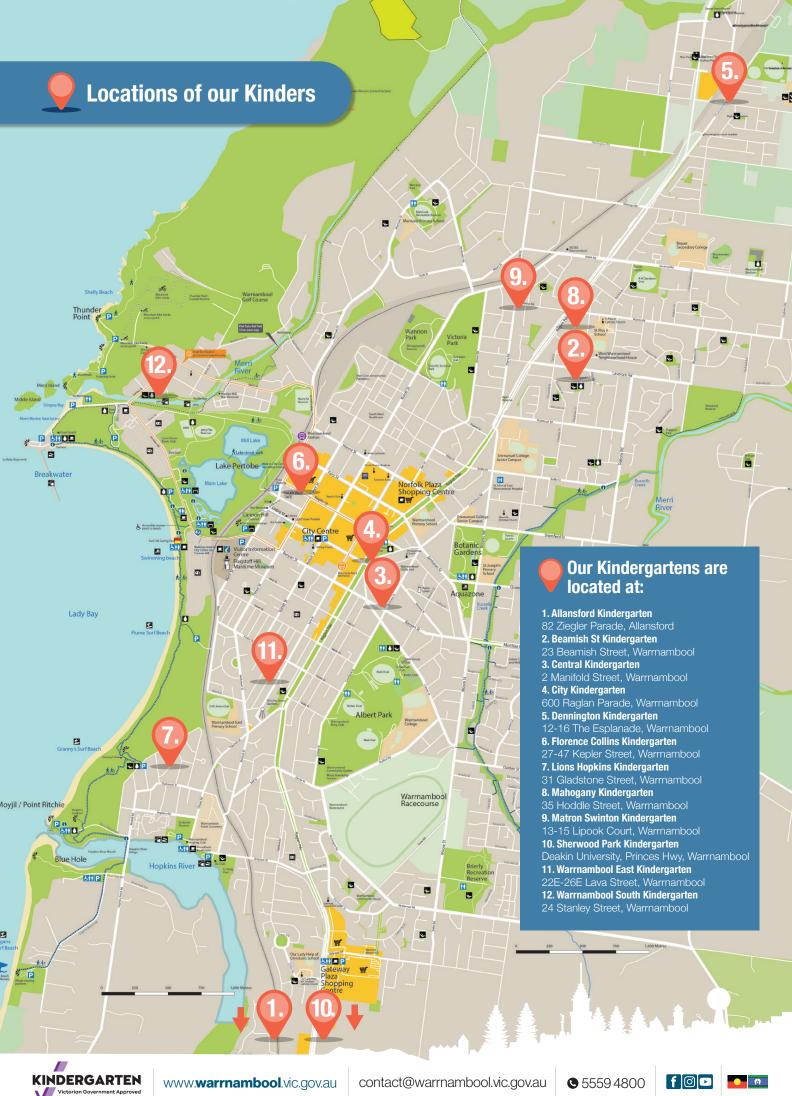

5 hours of kinder per week (Florence Collins 2 x 7.5 hours, Matron Swinton & Sherwood Park 3 x 5 hours). Child Care operates outside of the |                    |                    |                    |  |  |  |  |
| Sherwood<br>Park *    | Karrun    | kindergarten hours and during school holidays. All families are charged for child care during the school holidays. Fees are charged at a daily rate and families using these services may be eligible for Child Care Subsidy.  Please note these services start earlier than the other kindergarten programs operating a child care program during January.              |                    |                    |                    |  |  |  |  |

<sup>\*</sup>Mixed 3 Year Old and 4 Year Old Kindergarten Group.



contact@warrnambool.vic.gov.au