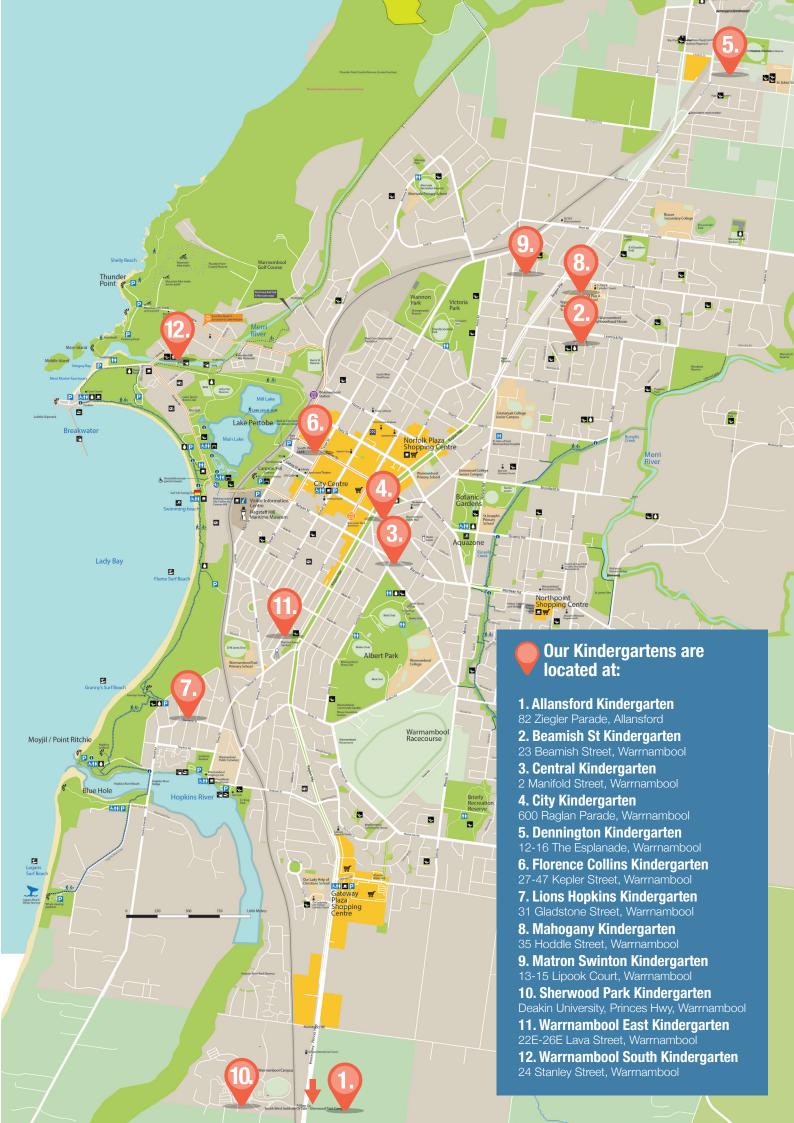

## 4 Year Old Kindergarten Timetable 2023

| Kindergarten          | Group name  | Monday                                                                                                                                                                                                                                                                                                                                                                                                                                                                                                                                                                                                                                                                | Tuesday            | Wednesday          | Thursday           | Friday             |
|-----------------------|-------------|-----------------------------------------------------------------------------------------------------------------------------------------------------------------------------------------------------------------------------------------------------------------------------------------------------------------------------------------------------------------------------------------------------------------------------------------------------------------------------------------------------------------------------------------------------------------------------------------------------------------------------------------------------------------------|--------------------|--------------------|--------------------|--------------------|
| Allansford & District | Ngayook     | 8:30am -<br>4:00pm                                                                                                                                                                                                                                                                                                                                                                                                                                                                                                                                                                                                                                                    |                    | 8:30am -<br>4:00pm |                    |                    |
| Beamish Street *      | Weengkeel   | 8:30am -<br>1:30pm                                                                                                                                                                                                                                                                                                                                                                                                                                                                                                                                                                                                                                                    |                    | 8:30am -<br>1:30pm |                    | 8:30am -<br>1:30pm |
| Central *             | Kiri        | 8:30am -<br>1:30pm                                                                                                                                                                                                                                                                                                                                                                                                                                                                                                                                                                                                                                                    | 8:30am -<br>1:30pm |                    | 8:30am -<br>1:30pm |                    |
| Central               | Kooramook   |                                                                                                                                                                                                                                                                                                                                                                                                                                                                                                                                                                                                                                                                       |                    | 8:30am -<br>4:00pm |                    | 8:30am -<br>4:00pm |
| City                  | Kooramook   |                                                                                                                                                                                                                                                                                                                                                                                                                                                                                                                                                                                                                                                                       | 8:30am -<br>4:00pm |                    | 8:30am -<br>4:00pm |                    |
| Dennington & District | Kuyang      |                                                                                                                                                                                                                                                                                                                                                                                                                                                                                                                                                                                                                                                                       |                    | 8:30am -<br>4:00pm |                    | 8:30am -<br>4:00pm |
| Lions Hopkins *       | Kapeerng    | 8:30am -<br>1:30pm                                                                                                                                                                                                                                                                                                                                                                                                                                                                                                                                                                                                                                                    | 8:30am -<br>1:30pm |                    | 8:30am -<br>1:30pm |                    |
| Mahogany *            | Kooramook   | 8:30am -<br>1:30pm                                                                                                                                                                                                                                                                                                                                                                                                                                                                                                                                                                                                                                                    | 8:30am -<br>1:30pm |                    | 8:30am -<br>1:30pm |                    |
| Warrnambool<br>East * | Kiri        |                                                                                                                                                                                                                                                                                                                                                                                                                                                                                                                                                                                                                                                                       | 8:30am -<br>4:00pm |                    | 8:30am -<br>4:00pm |                    |
| Warrnambool<br>East   | Koorrayn    | 8:30am -<br>4:00pm                                                                                                                                                                                                                                                                                                                                                                                                                                                                                                                                                                                                                                                    |                    | 8:30am -<br>4:00pm |                    |                    |
| Warrnambool<br>East   | Weelangkeel |                                                                                                                                                                                                                                                                                                                                                                                                                                                                                                                                                                                                                                                                       | 8:30am -<br>4:00pm |                    | 8:30am -<br>4:00pm |                    |
| Warrnambool<br>South  | Kart Pirap  | 8:30am -<br>4:00pm                                                                                                                                                                                                                                                                                                                                                                                                                                                                                                                                                                                                                                                    |                    | 8:30am -<br>4:00pm |                    |                    |
| Florence Collins *    | Weengkeel   | These services are located in a Child Care Centre. The session is a combination of kindergarten and child care. The kindergarten program is taught by a qualified kindergarten teacher. Each child will be allocated to 15 hours of kinder per week (3 x 5 hours). The Child Care operates outside of the kindergarten hours and during school holidays. All families are charged for child care during the school holidays. Fees are charged at a daily rate and families using these services may be eligible for Child Care Subsidy.  Please note these services start earlier than the other kindergarten programs operating a child care program during January. |                    |                    |                    |                    |
| Matron Swinton *      | Kooramook   |                                                                                                                                                                                                                                                                                                                                                                                                                                                                                                                                                                                                                                                                       |                    |                    |                    |                    |
| Sherwood Park *       | Karrun      |                                                                                                                                                                                                                                                                                                                                                                                                                                                                                                                                                                                                                                                                       |                    |                    |                    |                    |