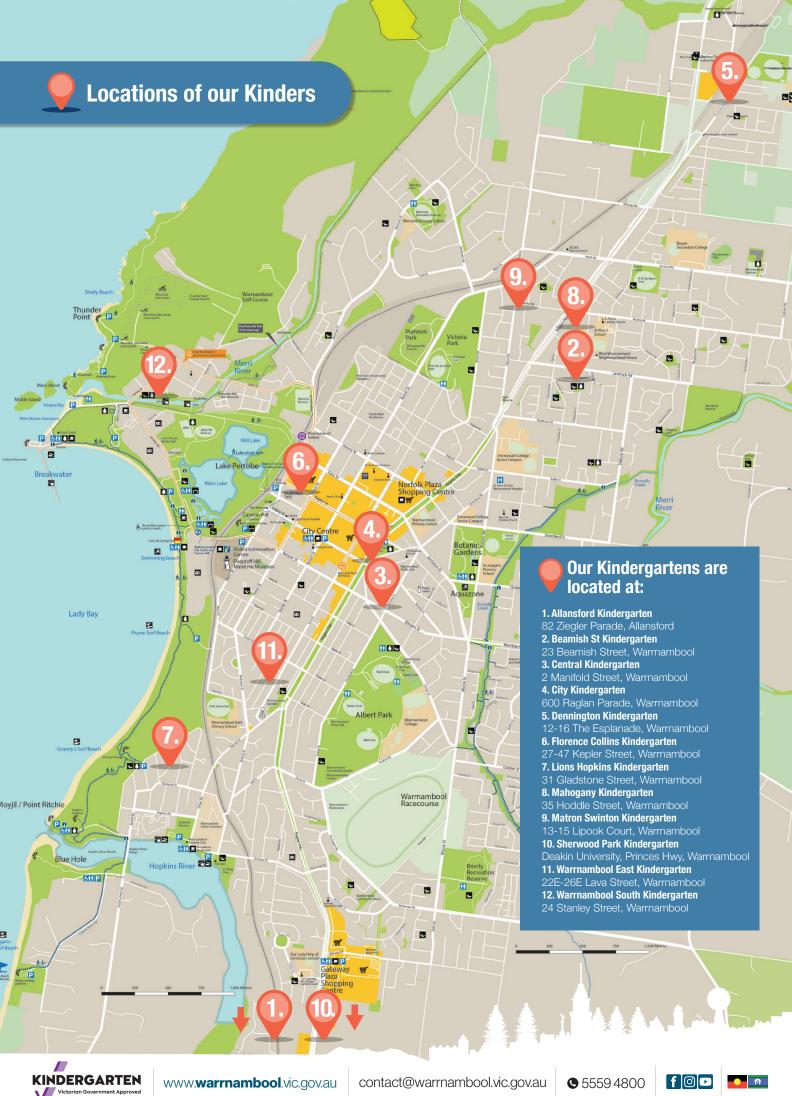

|                    |                    |                    |  |  |  |  |

<sup>\*</sup>Mixed 3 Year Old and 4 Year Old Kindergarten Group.



For more information please contact us on 5559 4800 or visit www.warrnambool.vic.gov.au/kindergartens