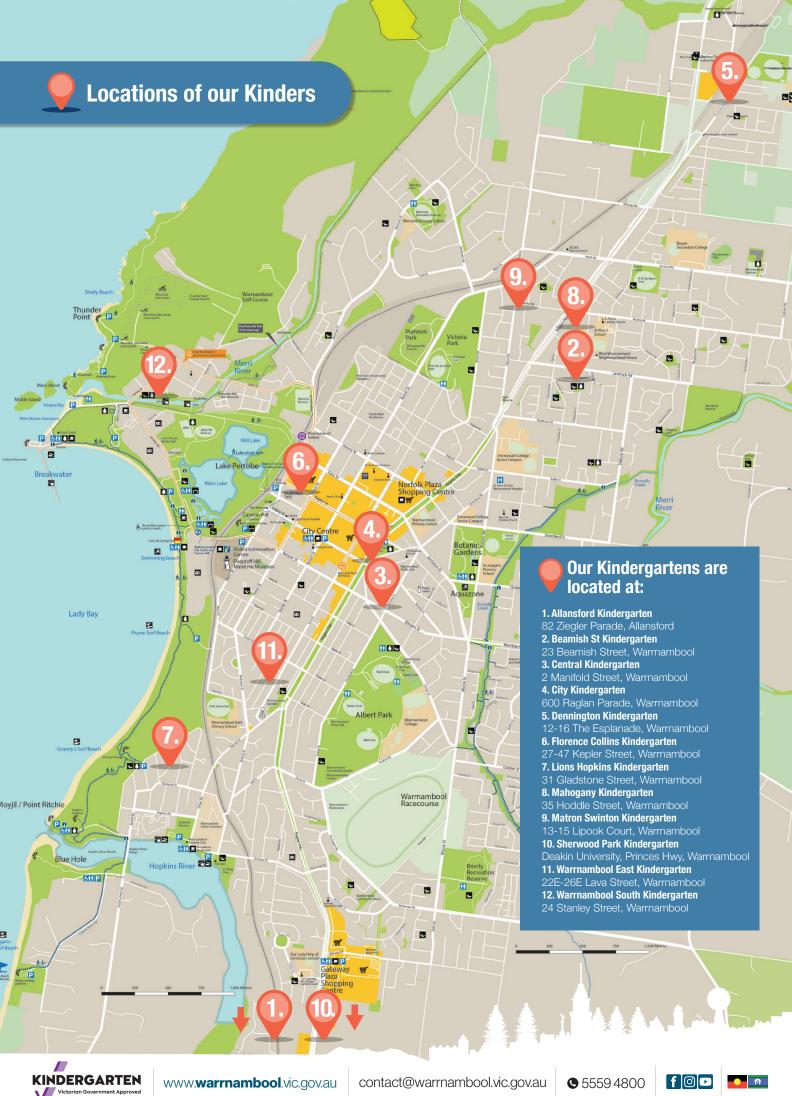

## Sessional Kindergarten

| Kindergarten            | Group name  | Monday             | Tuesday            | Wednesday          | Thursday           | Friday             |
|-------------------------|-------------|--------------------|--------------------|--------------------|--------------------|--------------------|
| Allansford & District * | Ngayook     | 8:30am -<br>4:00pm |                    | 8:30am -<br>4:00pm |                    |                    |
| Beamish<br>Street *     | Weengkeel   | 8:30am - 1:30pm    |                    | 8:30am - 1:30pm    |                    | 8:30am -<br>1:30pm |
| Central *               | Kiri        | 8:30am - 1:30pm    | 8:30am - 1:30pm    |                    | 8:30am - 1:30pm    |                    |
| City                    | Kiri        | 8:30am -<br>4:00pm |                    | 8:30am -<br>4:00pm |                    |                    |
| Dennington & District   | Tharrkook   | 8:30am -<br>4:00pm |                    |                    | 8:30am -<br>4:00pm |                    |
| Lions Hopkins *         | Kapeerng    | 8:30am - 1:30pm    | 8:30am - 1:30pm    |                    | 8:30am - 1:30pm    |                    |
| Mahogany *              | Kooramook   |                    | 8:30am -<br>4:00pm |                    | 8:30am -<br>4:00pm |                    |
| Warrnambool<br>East     | Bunjil      | 8:30am -<br>4:00pm |                    | 8:30am -<br>4:00pm |                    |                    |
| Warrnambool<br>East     | Weelangkeel |                    | 8:30am -<br>4:00pm |                    | 8:30am -<br>4:00pm |                    |
| Warrnambool<br>South*   | Karrun      |                    | 8:30am - 1:30pm    |                    | 8:30am - 1:30pm    | 8:30am -<br>1:30pm |

## Early Learning Centre Kindergartens

| _                     |           |                                                                                                                                                                                                                                                                                                                                                                                                                                                                                                                                                                                                                                                                                                                                     |                    |                    |                    |  |  |  |  |
|-----------------------|-----------|-------------------------------------------------------------------------------------------------------------------------------------------------------------------------------------------------------------------------------------------------------------------------------------------------------------------------------------------------------------------------------------------------------------------------------------------------------------------------------------------------------------------------------------------------------------------------------------------------------------------------------------------------------------------------------------------------------------------------------------|--------------------|--------------------|--------------------|--|--|--|--|
| Florence<br>Collins * | Weengkeel | 8:30am -<br>4:00pm                                                                                                                                                                                                                                                                                                                                                                                                                                                                                                                                                                                                                                                                                                                  |                    | 8:30am -<br>4:00pm |                    |  |  |  |  |
| Florence<br>Collins * | Bunjil    |                                                                                                                                                                                                                                                                                                                                                                                                                                                                                                                                                                                                                                                                                                                                     | 8:30am -<br>4:00pm |                    | 8:30am -<br>4:00pm |  |  |  |  |
| Matron<br>Swinton *   | Kooramook | These services are located in a Early Learning Centre. The session is a combination of kindergarten and child care. The kindergarten program is taught by a qualified kindergarten teacher. Each child will be allocated to 15 hours of kinder per week (Florence Collins 2 x 7.5 hours, Matron Swinton & Sherwood Park 3 x 5 hours). Child Care operates outside of the kindergarten hours and during school holidays. All families are charged for child care during the school holidays. Fees are charged at a daily rate and families using these services may be eligible for Child Care Subsidy. Please note these services start earlier than the other kindergarten programs operating a child care program during January. |                    |                    |                    |  |  |  |  |
| Sherwood<br>Park *    | Karrun    |                                                                                                                                                                                                                                                                                                                                                                                                                                                                                                                                                                                                                                                                                                                                     |                    |                    |                    |  |  |  |  |