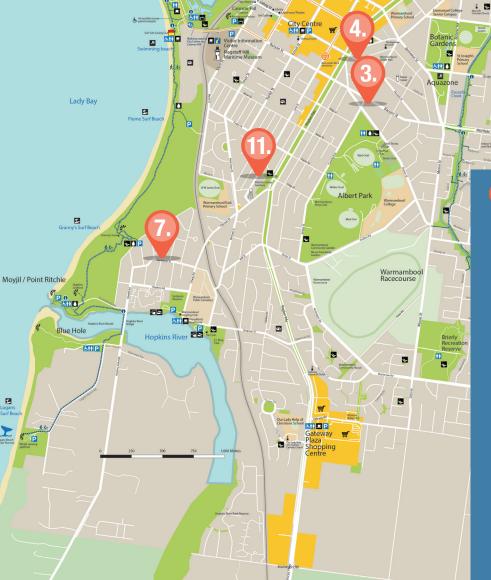

## **Our Kindergartens are** located at:

2-0 2

t Ohusch-

Centre

Northpo

۰. 20

-2-

۵

Withan Park

2

Merri River

20

1. Allansford Kindergarten 82 Ziegler Parade, Allansford 2. Beamish St Kindergarten 23 Beamish Street, Warrnambool **3. Central Kindergarten** 2 Manifold Street, Warrnambool **4. City Kindergarten** 600 Raglan Parade, Warrnambool **5. Dennington Kindergarten** 12-16 The Esplanade, Warrnambool 6. Florence Collins Kindergarten 27-47 Kepler Street, Warrnambool 7. Lions Hopkins Kindergarten 31 Gladstone Street, Warrnambool 8. Mahogany Kindergarten 35 Hoddle Street, Warrnambool 9. Matron Swinton Kindergarten 13-15 Lipook Court, Warrnambool **10. Sherwood Park Kindergarten** 11. Warrnambool East Kindergarten 22E-26E Lava Street, Warrnambool

**12. Warrnambool South Kindergarten**