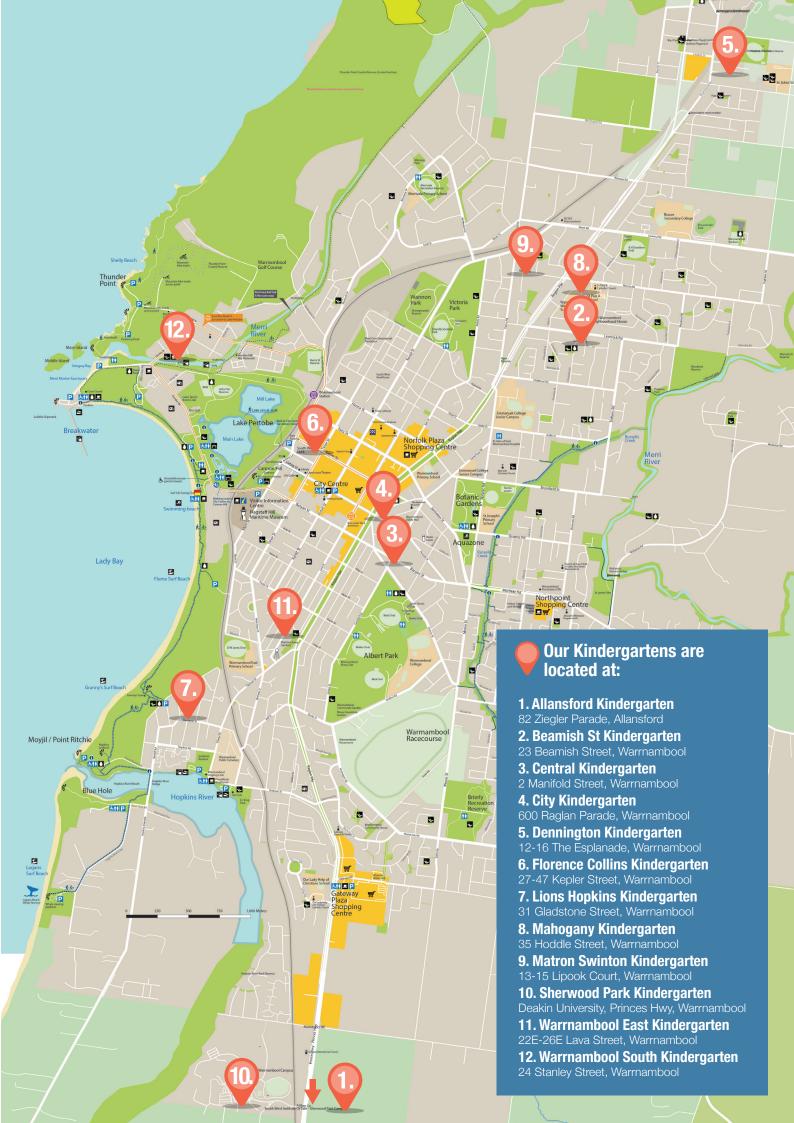

|                                                                                                                                                                                                                                                                                                                                                                                                                                                                                                                                                                                                                                                                       |                    |                    |                    |                    |

## \*Mixed 3 Year Old and 4 Year Old Kindergarten Group.