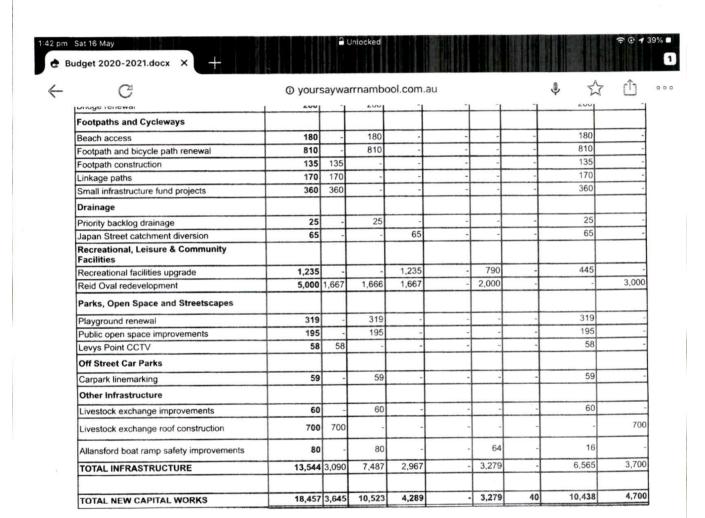

|                                                    | \$110.00         | \$115.00         | \$120.00             | \$5.00           | 4.35%  |
|                                                                       | \$2.00                                             | \$2.10           | \$2.50           | \$0.10               | 4.76%            |        |
| 0441                                                                  | attle not sold at store sale: scanning fee per ead |                  |                  |                      | +5.10            | 7.7070 |
| attle not sold at store sale: scann                                   | ing fee per                                        | \$2.50           | \$2.55           | \$3.00               | \$0.05           | 1.96%  |



#1

### COMPLETE

Collector: Web Link 1 (Web Link)

Started:Wednesday, May 27, 2020 7:44:45 AMLast Modified:Wednesday, May 27, 2020 7:50:31 AM

Time Spent: 00:05:46 IP Address: XXXXX

Page 1: Have your say on the Budget and Council Plan

Q1 Budget 2020–2021

I wish to provide feedback on the

Q2

Please write your feedback below

Has any provision been made for capital spending on the Japanese garden. In particular, access from Grieve St via the path that goes between the quarry & Wannon Water, solar power to the garden, water to the garden, signage to the garden from Grieve St. These are all aspects of the garden which in previous years have been brought to the attention of Council, and all are needed to make the garden both more accessible and more attractive to the public.

Q3 Respond