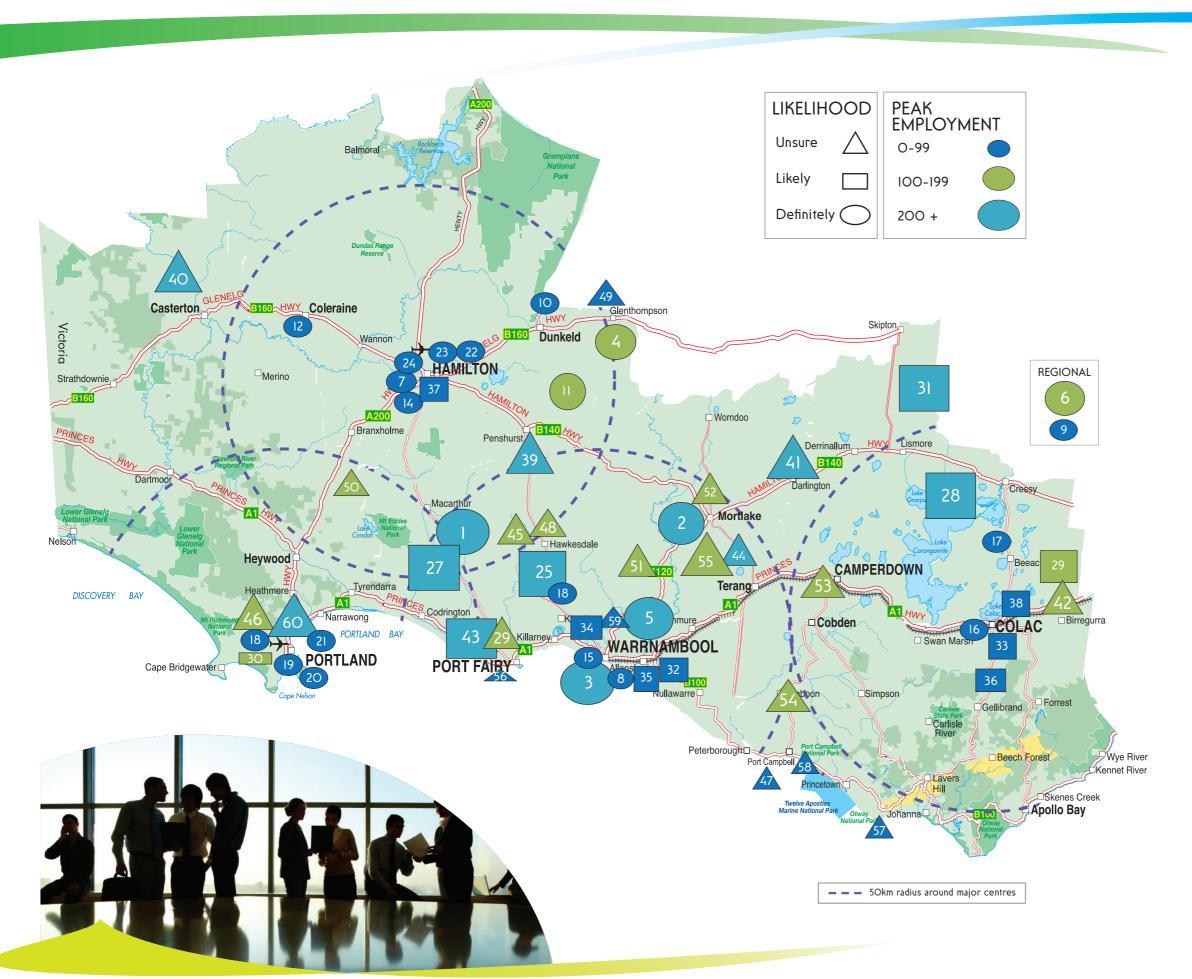

#### WORKFORCE & LIKELIHOOD Great South Coast MAJOR PROJECTS CUMULATIVE IMPACTS STUDY

|     | PROJECT NAME                                           | LOCATION                            | Project Probability<br>Within next 5 yrs | Workforce            |         |
|-----|--------------------------------------------------------|-------------------------------------|------------------------------------------|----------------------|---------|
| NO. |                                                        |                                     |                                          | Construction<br>Peak | Ongoing |
| I   | Macarthur Wind Farm                                    | East of<br>Macarthur                | Definitely                               | 300                  | 25      |
| 2   | Mortlake Power Station                                 | Mortlake                            | Definitely                               | 430                  | 15      |
| 3   | Residential Growth Areas — Investment in Housing Lots  | Warrnambool                         | Definitely                               | 660                  | 20      |
| 4   | Oaklands Hill Windfarm                                 | Glenthompson                        | Definitely                               | 150                  | 10      |
| 5   | South West Healthcare – Warrnambool Campus Stage 2     | Warrnambool                         | Definitely                               | 200                  | 40      |
| 6   | Dairy Farming                                          | Regional                            | Definitely                               | 50                   | 20      |
| 7   | Lakes Edge Housing Development                         | Hamilton                            | Definitely                               | 20                   | -       |
| 8   | New Retail and Commercial Office Outlets               | Warrnambool                         | Definitely                               | 30                   | 300     |
| 9   | Timber Harvesting                                      | Regional                            | Definitely                               | 50                   | -       |
| 10  | Grampians Walk                                         | Dunkeld                             | Definitely                               | 10                   | 15      |
| Ш   | Morton's Lane Windfarm                                 | Woodhouse                           | Definitely                               | 150                  | 10      |
| 12  | Coleraine Hospital Redevelopment                       | Coleraine                           | Definitely                               | 40                   | 20      |
| 13  | Koroit Geothermal Project                              | Willatook/<br>Warrong<br>districts, | Definitely                               | 50                   | 2       |
| 14  | Commercial & Retail Development                        | Hamilton                            | Definitely                               | 10                   | 30      |
| 15  | Warrnambool Entertainment Centre Redevelopment         | Warrnambool                         | Definitely                               | 20                   | 10      |
| 16  | Colac Trade Training Centre (TTC                       | Colac                               | Definitely                               | 30                   | -       |
| 17  | Chicken Farm                                           | Beeac                               | Definitely                               | 5                    | 5       |
| 18  | Portland Multi Unit Development                        | Portland                            | Definitely                               | 10                   | -       |
| 19  | GP Super Clinic                                        | Portland                            | Definitely                               | 20                   | -       |
| 20  | Harbour Infrastructure                                 | Portland                            | Definitely                               | 15                   | -       |
| 21  | Trade Training Centre                                  | Portland                            | Definitely                               | 35                   | -       |
| 22  | CFA Building Upgrade                                   | Hamilton                            | Definitely                               | 20                   | -       |
| 23  | Rail Siding - Iluka                                    | Hamilton                            | Definitely                               | 12                   | -       |
| 24  | Relocation of School                                   | Hamilton                            | Definitely                               | 15                   | -       |
| 25  | Willatook Wind Farm                                    | Willatook                           | Likely                                   | 300                  | 20      |
| 26  | Tarrone Power Station                                  | Tarrone                             | Likely                                   | 430                  | 7       |
| 27  | Shaw River Power Station                               | Orford                              | Likely                                   | 430                  | 7       |
| 28  | Berrybank Windfarm                                     | Berrybank                           | Likely                                   | 240                  | 25      |
| 29  | Mt Gellibrand Wind Farm                                | Mt Gellibrand                       | Likely                                   | 116                  | 20      |
| 30  | Cape Sir William Grant Wind Farm                       | Portland                            | Unsure                                   | 150                  | 10      |
| 31  | Stockyard Hill Wind Farm and Terminal Station Facility | Skipton                             | Likely                                   | 240                  | 30      |
| 32  | Deakin University – campus accommodation               | Warrnambool                         | Likely                                   | 16                   | 10      |
| 33  | Colac Secondary College - Stage 3                      | Colac                               | Likely                                   | 20                   | -       |
| 34  | Warrnambool Regional Airport                           | Mailors Flat                        | Likely                                   | 15                   | -       |

|     | PROJECT NAME                                                 | LOCATION                               | Project Probability<br>Within next 5 yrs | Workforce         |         |
|-----|--------------------------------------------------------------|----------------------------------------|------------------------------------------|-------------------|---------|
| NO. |                                                              |                                        |                                          | Construction Peak | Ongoing |
| 35  | Lyndoch Aged Care – Waterside Redevelopment                  | Warrnambool                            | Likely                                   | 10                | 10      |
| 36  | Biogas - Renewable Energy Plant (Waste Conversion to energy) | Colac                                  | Likely                                   | 20                | 3       |
| 37  | Residential development                                      | Hamilton                               | Likely                                   | 30                | -       |
| 38  | Bluewater Fitness Centre                                     | Colac                                  | Likely                                   | 25                | -       |
| 39  | Penshurst Wind Farm                                          | south/ south<br>west of<br>Penshurst.  | Unsure                                   | 300               | 20      |
| 40  | Casterton & adjoining Shires Windfarm                        | Casterton and adjoining shires         | Unsure                                   | 300               | 25      |
| 41  | Darlington Wind Farm                                         | East and<br>south of the<br>Darlington | Unsure                                   | 240               | 15      |
| 42  | Princes Highway Duplication - Winchelsea to Colac            | Colac                                  | Unsure                                   | 100               | 5       |
| 43  | Ryan Corner Wind Farm                                        | 10 km north<br>west of Port<br>Fairy   | Unsure                                   | 180               | 10      |
| 44  | Mortlake Wind Farm - South                                   | South of<br>Mortlake                   | Unsure                                   | 240               | 15      |
| 45  | Tarrone Wind Farm                                            | Tarrone                                | Unsure                                   | 180               | 10      |
| 46  | Wave Energy Power Station                                    | Portland                               | Unsure                                   | 150               | 30      |
| 47  | Loch Ard Interpretive Centre                                 | Port Campbell                          | Unsure                                   | 50                | 10      |
| 48  | Hawkesdale Wind Farm                                         | South and east of Hawkesdale           | Unsure                                   | 180               | 10      |
| 49  | BCD Resources NL - Copper Project                            | north of<br>Glenthompson               | Unsure                                   | 50                | 5       |
| 50  | Woolsthorpe Wind Farm                                        | West of<br>Woolsthorpe                 | Unsure                                   | 180               | 10      |
| 51  | Drysdale Wind Farm                                           | North of<br>Purnim                     | Unsure                                   | 180               | 10      |
| 52  | Salt Creek Wind Farm                                         | North of<br>Mortlake                   | Unsure                                   | 180               | 10      |
| 53  | Naroghid Wind Farm                                           | Naroghid                               | Unsure                                   | 150               | 10      |
| 54  | Newfield Wind Farm                                           | Newfield                               | Unsure                                   | 150               | 10      |
| 55  | The Sisters Wind Energy Project                              | The Sisters                            | Unsure                                   | 150               | 10      |
| 56  | Port Fairy Wave Energy Project                               | Port Fairy                             | Unsure                                   | 20                | 2       |
| 57  | Moonlight Head Eco-Hotel                                     | Wattle Hill                            | Unsure                                   | 80                | 75      |
| 58  | Southern Ocean Beach House [97 unit motel]                   | Port Campbell                          | Unsure                                   | 50                | 10      |
| 59  | Biodiesel Project                                            | Warrnambool                            | Unsure                                   | 10                | 8       |
| 60  | Portland Aluminum                                            | Portland                               | Unsure                                   | 300               | 150     |