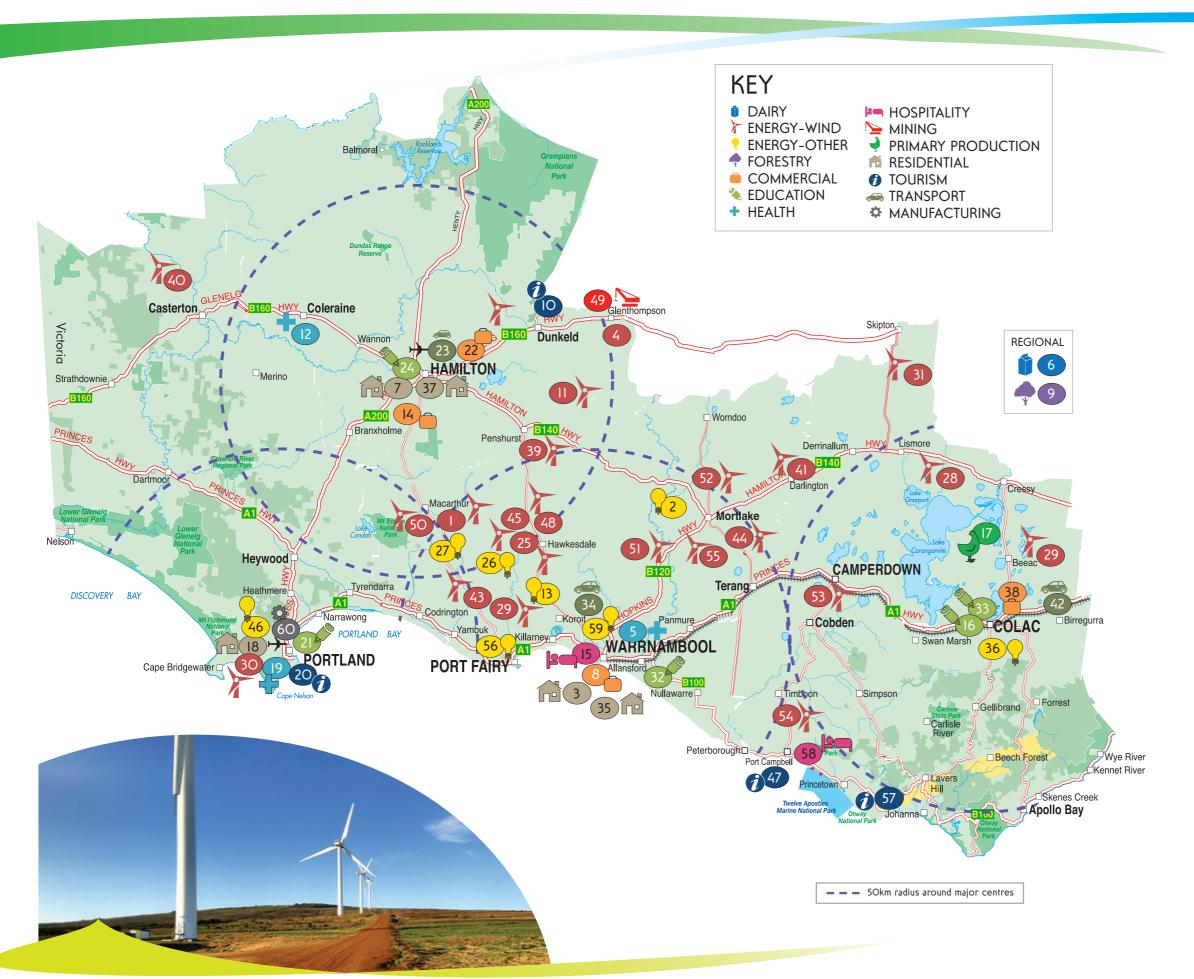

#### Great South Coast MAJOR PROJECTS CUMULATIVE IMPACTS STUDY 2011

| NO. | PROJECT NAME                                          | SECTOR                | LOCATION                     |
|-----|-------------------------------------------------------|-----------------------|------------------------------|
| I   | Macarthur Wind Farm                                   | Energy                | East of Macarthur            |
| 2   | Mortlake Power Station                                | Energy                | Mortlake                     |
| 3   | Residential Growth Areas – Investment in Housing Lots | Residential           | Warrnambool                  |
| 4   | Oaklands Hill Windfarm                                | Energy                | Glenthompson                 |
| 5   | South West Healthcare – Warrnambool<br>Campus Stage 2 | Health                | Warrnambool                  |
| 6   | Dairy Farming                                         | Dairy                 | Regional                     |
| 7   | Lakes Edge Housing Development                        | Residential           | Hamilton                     |
| 8   | New Retail and Commercial Office<br>Outlets           | Commercial            | Warrnambool                  |
| 9   | Timber Harvesting                                     | Forestry              | Regional                     |
| 10  | Grampians Walk                                        | Tourism               | Dunkeld                      |
| Ш   | Morton's Lane Windfarm                                | Energy                | Woodhouse                    |
| 12  | Coleraine Hospital Redevelopment                      | Health                | Coleraine                    |
| 13  | Koroit Geothermal Project                             | Energy                | Willatook/Warrong districts, |
| 14  | Commercial & Retail Development                       | Commercial            | Hamilton                     |
| 15  | Warrnambool Entertainment Centre<br>Redevelopment     | Hospitality           | Warrnambool                  |
| 16  | Colac Trade Training Centre (TTC                      | Education             | Colac                        |
| 17  | Chicken Farm                                          | Primary<br>Production | Beeac                        |
| 18  | Portland Multi Unit Development                       | Residential           | Portland                     |
| 19  | GP Super Clinic                                       | Health                | Portland                     |
| 20  | Harbour Infrastructure                                | Tourism               | Portland                     |

| NO. | PROJECT NAME                                                    | SECTOR      | LOCATION                           |
|-----|-----------------------------------------------------------------|-------------|------------------------------------|
| 21  | Trade Training Centre                                           | Education   | Portland                           |
| 22  | CFA Building Upgrade                                            | Commercial  | Hamilton                           |
| 23  | Rail Siding - Iluka                                             | Mining      | Hamilton                           |
| 24  | Relocation of School                                            | Education   | Hamilton                           |
| 25  | Willatook Wind Farm                                             | Energy      | Willatook                          |
| 26  | Tarrone Power Station                                           | Energy      | Tarrone                            |
| 27  | Shaw River Power Station                                        | Energy      | Orford                             |
| 28  | Berrybank Windfarm                                              | Energy      | Berrybank                          |
| 29  | Mt Gellibrand Wind Farm                                         | Energy      | Mt Gellibrand                      |
| 30  | Cape Sir William Grant Wind Farm                                | Energy      | Portland                           |
| 31  | Stockyard Hill Wind Farm and Terminal Station Facility          | Energy      | Skipton                            |
| 32  | Deakin University – campus accommodation                        | Education   | Warrnambool                        |
| 33  | Colac Secondary College - Stage 3                               | Education   | Colac                              |
| 34  | Warrnambool Regional Airport                                    | Transport   | Mailors Flat                       |
| 35  | Lyndoch Aged Care – Waterside<br>Redevelopment                  | Residential | Warrnambool                        |
| 36  | Biogas - Renewable Energy Plant (Waste<br>Conversion to energy) | Energy      | Colac                              |
| 37  | Residential development                                         | Residential | Hamilton                           |
| 38  | Bluewater Fitness Centre                                        | Commercial  | Colac                              |
| 39  | Penshurst Wind Farm                                             | Energy      | south/ south west of<br>Penshurst. |

| NO. | PROJECT NAME                                         | SECTOR        | LOCATION                          |
|-----|------------------------------------------------------|---------------|-----------------------------------|
| 40  | Casterton & adjoining Shires Windfarm                | Energy        | Casterton and adjoining shires    |
| 41  | Darlington Wind Farm                                 | Energy        | East and south of the Darlington  |
| 42  | Princes Highway Duplication -<br>Winchelsea to Colac | Transport     | Colac                             |
| 43  | Ryan Corner Wind Farm                                | Energy        | 10 km north west of Port<br>Fairy |
| 44  | Mortlake Wind Farm - South                           | Energy        | South of Mortlake                 |
| 45  | Tarrone Wind Farm                                    | Energy        | Tarrone                           |
| 46  | Wave Energy Power Station                            | Energy        | Portland                          |
| 47  | Loch Ard Interpretive Centre                         | Tourism       | Port Campbell                     |
| 48  | Hawkesdale Wind Farm                                 | Energy        | South and east of<br>Hawkesdale   |
| 49  | BCD Resources NL - Copper Project                    | Mining        | north of Glenthompson             |
| 50  | Woolsthorpe Wind Farm                                | Energy        | West of Woolsthorpe               |
| 51  | Drysdale Wind Farm                                   | Energy        | North of Purnim                   |
| 52  | Salt Creek Wind Farm                                 | Energy        | North of Mortlake                 |
| 53  | Naroghid Wind Farm                                   | Energy        | Naroghid                          |
| 54  | Newfield Wind Farm                                   | Energy        | Newfield                          |
| 55  | The Sisters Wind Energy Project                      | Energy        | The Sisters                       |
| 56  | Port Fairy Wave Energy Project                       | Energy        | Port Fairy                        |
| 57  | Moonlight Head Eco-Hotel                             | Tourism       | Wattle Hill                       |
| 58  | Southern Ocean Beach House [97 unit motel]           | Hospitality   | Port Campbell                     |
| 59  | Biodiesel Project                                    | Energy        | Warrnambool                       |
| 60  | Portland Aluminum                                    | Manufacturing | Portland                          |