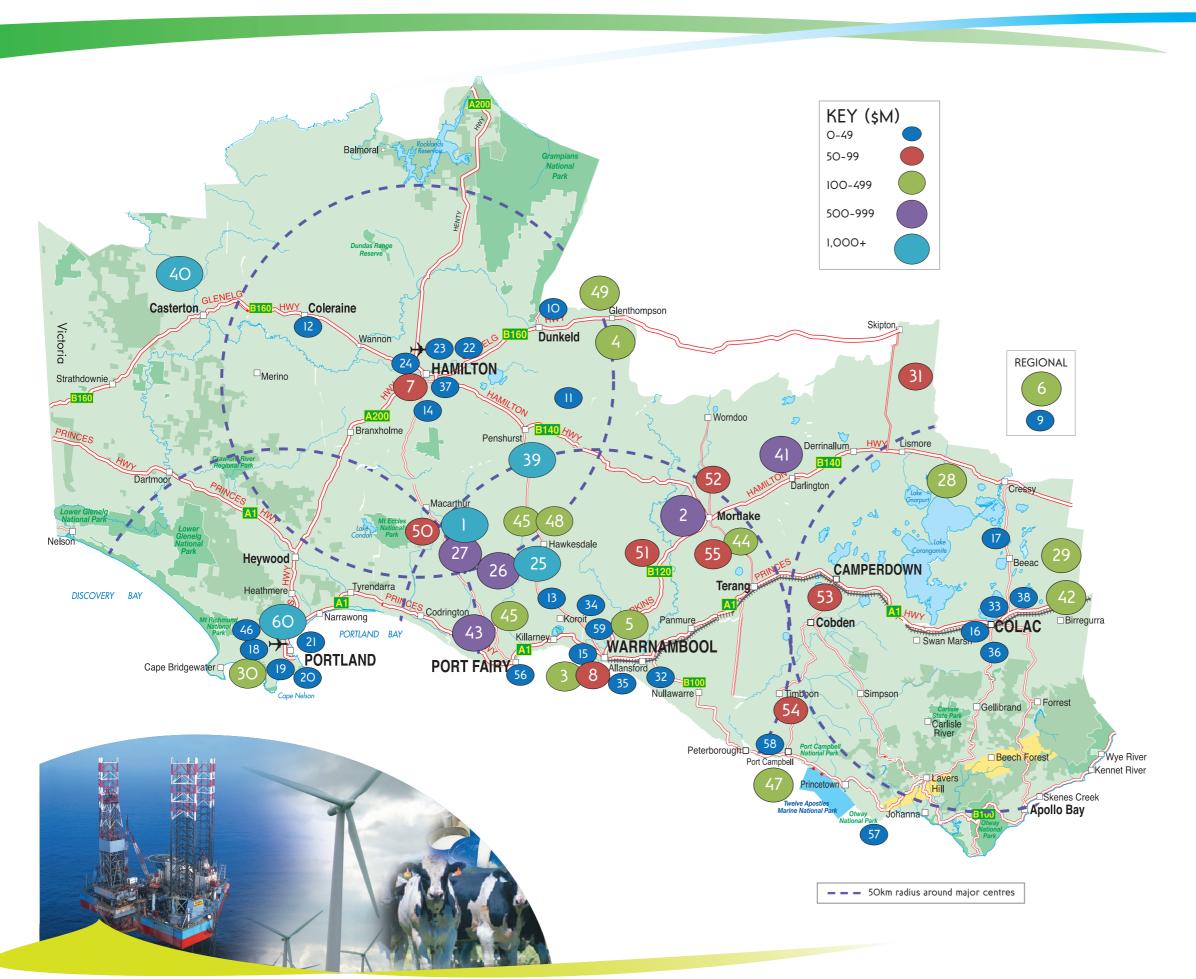

#### Great South Coast MAJOR PROJECTS CUMULATIVE IMPACTS STUDY 2011

| NO. | PROJECT NAME                                          | INDUSTRY              | PROJECT<br>VALUE \$M |
|-----|-------------------------------------------------------|-----------------------|----------------------|
| I   | Macarthur Wind Farm                                   | Energy                | 1,000                |
| 2   | Mortlake Power Station                                | Energy                | 505                  |
| 3   | Residential Growth Areas – Investment in Housing Lots | Residential           | 404                  |
| 4   | Oaklands Hill Windfarm                                | Energy                | 200                  |
| 5   | South West Healthcare – Warrnambool<br>Campus Stage 2 | Health                | 195                  |
| 6   | Dairy Farming                                         | Dairy                 | 100                  |
| 7   | Lakes Edge Housing Development                        | Residential           | 80                   |
| 8   | New Retail and Commercial Office<br>Outlets           | Commercial            | 50                   |
| 9   | Timber Harvesting                                     | Forestry              | 30                   |
| 10  | Grampians Walk                                        | Tourism               | 26                   |
| П   | Morton's Lane Windfarm                                | Energy                | 24                   |
| 12  | Coleraine Hospital Redevelopment                      | Health                | 20                   |
| 13  | Koroit Geothermal Project                             | Energy                | 10                   |
| 14  | Commercial & Retail Development                       | Commercial            | 9                    |
| 15  | Warrnambool Entertainment Centre<br>Redevelopment     | Hospitality           | 9                    |
| 16  | Colac Trade Training Centre (TTC                      | Education             | 6                    |
| 17  | Chicken Farm                                          | Primary<br>Production | 6                    |
| 18  | Portland Multi Unit Development                       | Residential           | 5                    |
| 19  | GP Super Clinic                                       | Health                | 5                    |
| 20  | Harbour Infrastructure                                | Tourism               | 5                    |

| NO. | PROJECT NAME                                                    | INDUSTRY    | PROJECT<br>VALUE \$M |
|-----|-----------------------------------------------------------------|-------------|----------------------|
| 21  | Trade Training Centre                                           | Education   | 4                    |
| 22  | CFA Building Upgrade                                            | Commercial  | 4                    |
| 23  | Rail Siding - Iluka                                             | Mining      | 4                    |
| 24  | Relocation of School                                            | Education   | 4                    |
| 25  | Willatook Wind Farm                                             | Energy      | 1,000                |
| 26  | Tarrone Power Station                                           | Energy      | 500                  |
| 27  | Shaw River Power Station                                        | Energy      | 500                  |
| 28  | Berrybank Windfarm                                              | Energy      | 484                  |
| 29  | Mt Gellibrand Wind Farm                                         | Energy      | 460                  |
| 30  | Cape Sir William Grant Wind Farm                                | Energy      | 120                  |
| 31  | Stockyard Hill Wind Farm and Terminal Station Facility          | Energy      | 50                   |
| 32  | Deakin University – campus accommodation                        | Education   | 13                   |
| 33  | Colac Secondary College - Stage 3                               | Education   | 13                   |
| 34  | Warrnambool Regional Airport                                    | Transport   | П                    |
| 35  | Lyndoch Aged Care – Waterside<br>Redevelopment                  | Residential | 8                    |
| 36  | Biogas - Renewable Energy Plant (Waste<br>Conversion to energy) | Energy      | 7                    |
| 37  | Residential development                                         | Residential | 7                    |
| 38  | Bluewater Fitness Centre                                        | Commercial  | 5                    |
| 39  | Penshurst Wind Farm                                             | Energy      | 1,000                |

| NO. | PROJECT NAME                                         | INDUSTRY      | PROJECT<br>VALUE \$M |
|-----|------------------------------------------------------|---------------|----------------------|
| 40  | Casterton & adjoining Shires Windfarm                | Energy        | 1,000                |
| 41  | Darlington Wind Farm                                 | Energy        | 720                  |
| 42  | Princes Highway Duplication -<br>Winchelsea to Colac | Transport     | 300                  |
| 43  | Ryan Corner Wind Farm                                | Energy        | 300                  |
| 44  | Mortlake Wind Farm - South                           | Energy        | 200                  |
| 45  | Tarrone Wind Farm                                    | Energy        | 200                  |
| 46  | Wave Energy Power Station                            | Energy        | 165                  |
| 47  | Loch Ard Interpretive Centre                         | Tourism       | 150                  |
| 48  | Hawkesdale Wind Farm                                 | Energy        | 130                  |
| 49  | BCD Resources NL - Copper Project                    | Mining        | 100                  |
| 50  | Woolsthorpe Wind Farm                                | Energy        | 85                   |
| 51  | Drysdale Wind Farm                                   | Energy        | 70                   |
| 52  | Salt Creek Wind Farm                                 | Energy        | 70                   |
| 53  | Naroghid Wind Farm                                   | Energy        | 66                   |
| 54  | Newfield Wind Farm                                   | Energy        | 50                   |
| 55  | The Sisters Wind Energy Project                      | Energy        | 50                   |
| 56  | Port Fairy Wave Energy Project                       | Energy        | 30                   |
| 57  | Moonlight Head Eco-Hotel                             | Tourism       | 23                   |
| 58  | Southern Ocean Beach House [97 unit motel]           | Hospitality   | 15                   |
| 59  | Biodiesel Project                                    | Energy        | 10                   |
| 60  | Portland Aluminum                                    | Manufacturing | 1,000                |