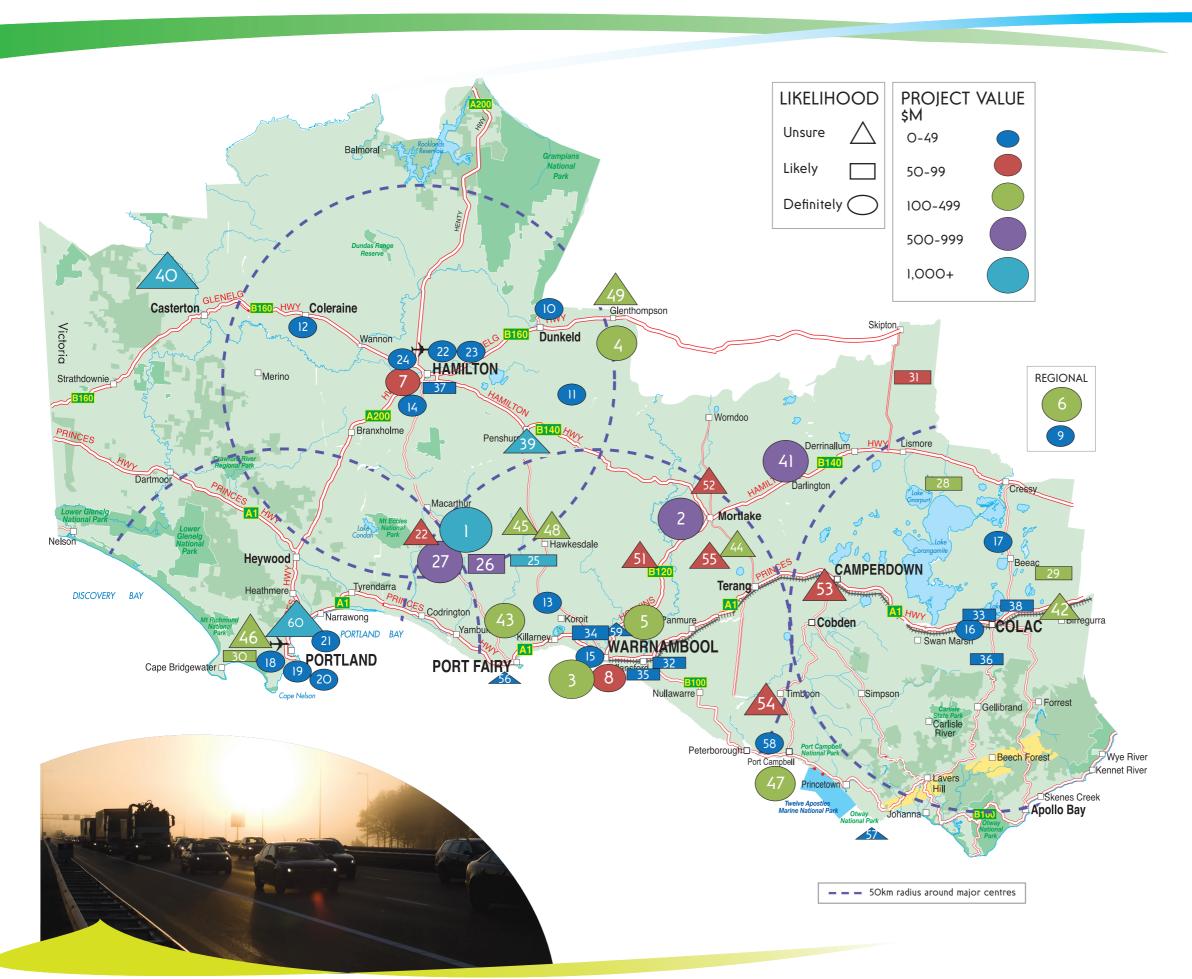

### Great South Coast MAJOR PROJECTS CUMULATIVE IMPACTS STUDY 2011

| NO. | PROJECT NAME                                          | PROJECT VALUE<br>\$M | PROJECT PROB.<br>WITHIN NEXT 5 YRS |
|-----|-------------------------------------------------------|----------------------|------------------------------------|
| I   | Macarthur Wind Farm                                   | 1,000                | Definitely                         |
| 2   | Mortlake Power Station                                | 505                  | Definitely                         |
| 3   | Residential Growth Areas – Investment in Housing Lots | 404                  | Definitely                         |
| 4   | Oaklands Hill Windfarm                                | 200                  | Definitely                         |
| 5   | South West Healthcare – Warrnambool<br>Campus Stage 2 | 195                  | Definitely                         |
| 6   | Dairy Farming                                         | 100                  | Definitely                         |
| 7   | Lakes Edge Housing Development                        | 80                   | Definitely                         |
| 8   | New Retail and Commercial Office<br>Outlets           | 50                   | Definitely                         |
| 9   | Timber Harvesting                                     | 30                   | Definitely                         |
| 10  | Grampians Walk                                        | 26                   | Definitely                         |
| Ш   | Morton's Lane Windfarm                                | 24                   | Definitely                         |
| 12  | Coleraine Hospital Redevelopment                      | 20                   | Definitely                         |
| 13  | Koroit Geothermal Project                             | 10                   | Definitely                         |
| 14  | Commercial & Retail Development                       | 9                    | Definitely                         |
| 15  | Warrnambool Entertainment Centre Redevelopment        | 9                    | Definitely                         |
| 16  | Colac Trade Training Centre (TTC                      | 6                    | Definitely                         |
| 17  | Chicken Farm                                          | 6                    | Definitely                         |
| 18  | Portland Multi Unit Development                       | 5                    | Definitely                         |
| 19  | GP Super Clinic                                       | 5                    | Definitely                         |
| 20  | Harbour Infrastructure                                | 5                    | Definitely                         |

| NO. | PROJECT NAME                                                    | PROJECT VALUE<br>\$M | PROJECT PROB.<br>WITHIN NEXT 5 YRS |
|-----|-----------------------------------------------------------------|----------------------|------------------------------------|
| 21  | Trade Training Centre                                           | 4                    | Definitely                         |
| 22  | CFA Building Upgrade                                            | 4                    | Definitely                         |
| 23  | Rail Siding - Iluka                                             | 4                    | Definitely                         |
| 24  | Relocation of School                                            | 4                    | Definitely                         |
| 25  | Willatook Wind Farm                                             | 1,000                | Likely                             |
| 26  | Tarrone Power Station                                           | 500                  | Likely                             |
| 27  | Shaw River Power Station                                        | 500                  | Likely                             |
| 28  | Berrybank Windfarm                                              | 484                  | Likely                             |
| 29  | Mt Gellibrand Wind Farm                                         | 460                  | Likely                             |
| 30  | Cape Sir William Grant Wind Farm                                | 120                  | Likely                             |
| 31  | Stockyard Hill Wind Farm and Terminal Station Facility          | 50                   | Likely                             |
| 32  | Deakin University – campus accommodation                        | 13                   | Likely                             |
| 33  | Colac Secondary College - Stage 3                               | 13                   | Likely                             |
| 34  | Warrnambool Regional Airport                                    | П                    | Likely                             |
| 35  | Lyndoch Aged Care – Waterside<br>Redevelopment                  | 8                    | Likely                             |
| 36  | Biogas - Renewable Energy Plant (Waste<br>Conversion to energy) | 7                    | Likely                             |
| 37  | Residential development                                         | 7                    | Likely                             |
| 38  | Bluewater Fitness Centre                                        | 5                    | Likely                             |
| 39  | Penshurst Wind Farm                                             | 1,000                | Unsure                             |
| 40  | Casterton & adjoining Shires Windfarm                           | 1,000                | Unsure                             |

| NO. | PROJECT NAME                                         | PROJECT VALUE<br>\$M | PROJECT PROB.<br>WITHIN NEXT 5 YRS |
|-----|------------------------------------------------------|----------------------|------------------------------------|
| 41  | Darlington Wind Farm                                 | 720                  | Unsure                             |
| 42  | Princes Highway Duplication -<br>Winchelsea to Colac | 300                  | Unsure                             |
| 43  | Ryan Corner Wind Farm                                | 300                  | Unsure                             |
| 44  | Mortlake Wind Farm - South                           | 200                  | Unsure                             |
| 45  | Tarrone Wind Farm                                    | 200                  | Unsure                             |
| 46  | Wave Energy Power Station                            | 165                  | unsure                             |
| 47  | Loch Ard Interpretive Centre                         | 150                  | Unsure                             |
| 48  | Hawkesdale Wind Farm                                 | 130                  | Unsure                             |
| 49  | BCD Resources NL - Copper Project                    | 100                  | Unsure                             |
| 50  | Woolsthorpe Wind Farm                                | 85                   | Unsure                             |
| 51  | Drysdale Wind Farm                                   | 70                   | Unsure                             |
| 52  | Salt Creek Wind Farm                                 | 70                   | Unsure                             |
| 53  | Naroghid Wind Farm                                   | 66                   | Unsure                             |
| 54  | Newfield Wind Farm                                   | 50                   | Unsure                             |
| 55  | The Sisters Wind Energy Project                      | 50                   | Unsure                             |
| 56  | Port Fairy Wave Energy Project                       | 30                   | Unsure                             |
| 57  | Moonlight Head Eco-Hotel                             | 23                   | Unsure                             |
| 58  | Southern Ocean Beach House [97 unit motel]           | 15                   | Unsure                             |
| 59  | Biodiesel Project                                    | 10                   | Unsure                             |
| 60  | Portland Aluminum                                    | 1,000                | Unsure                             |