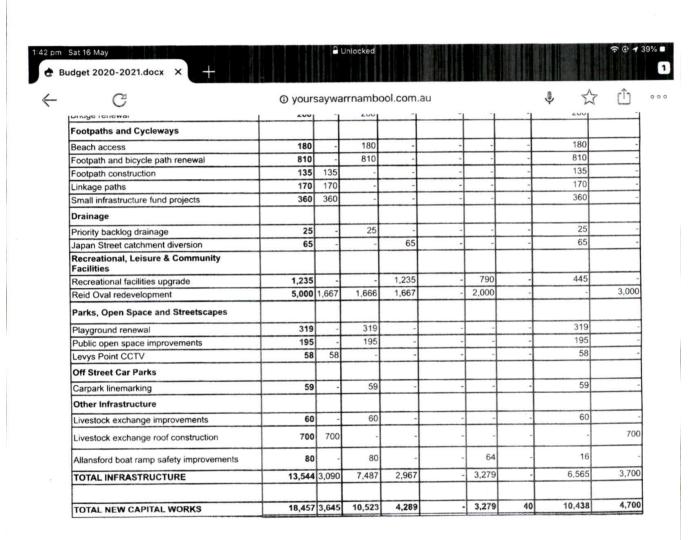

We fail to understand why Warrnambool City Council is borrowing \$700,000 to be used to roof the C Pens at the Warrnambool Saleyards, when this expense has been fully covered by farmers and agents through levies imposed on them, over several years now, to cover Capital Improvements at the Warrnambool Saleyards.

We also fail to comprehend how the cost of roofing the C pens at the Saleyards has blown out to \$1.1 million from the \$600,000 budgeted for in 2019/2020 as stated in the Warrnambool City Council's own budget figures as stated in the letter referred to from the Warrnambool City Council Director of Corporate Services.

We believe the roofing of the C Pens at the Saleyards should have already been completed. We are in full agreement that the roof of the C Pens needs to happen and should not be delayed any further.

In conclusion the borrowing of \$700,000, we believe, should not form part of the funding for this roofing as this expense should already be accounted for within the \$2.00 levy paid by the farmers.