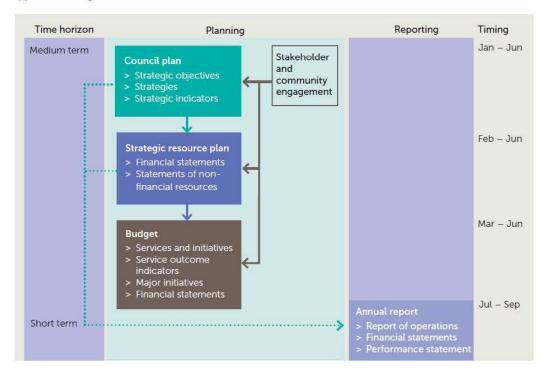

The Council Plan is a key local government document that sets the strategic direction for the city over the next four years.

It contains a vision broad objectives that the Council wishes to see achieved for the city. It also describes strategies that will be pursued to achieve the objectives.

Allocating resources to deliver a Council Plan is done through the development of a Strategic Resource Plan, which identifies the financial and non-financial resources needed over the four years of a Council Plan.

Council also produces an annual budget which describes objectives and activities over a one-year period and the resources required to achieve those objectives.

Over the next year Council will also, in consultation with the community, develop a 30-year Community Plan. In 2018 the Council Plan will be reviewed to ensure alignment with the community's long-term vision for Warrnambool as described in the Community Plan.

The Council Plan incorporates the Strategic Resources Plan, which outlines the allocation of Council resources over a four-year period to help deliver the Council Plan objectives.