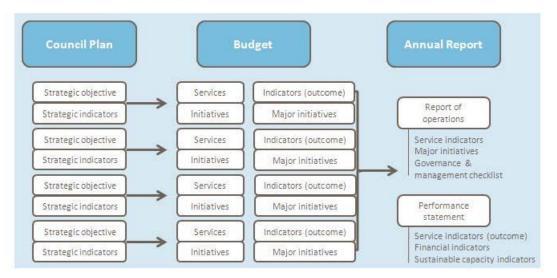

The Council Plan is a key local government document that sets the strategic direction for the city over the next four years.

It contains a vision broad objectives that the Council wishes to see achieved for the city. It also describes strategies that will be pursued to achieve the objectives.

Allocating resources to deliver a Council Plan is done through the development of a Strategic Resource Plan, which identifies the financial and non-financial resources needed over the four years of a Council Plan.

Council also produces an annual budget which describes objectives and activities over a one-year period and the resources required to achieve those objectives.

Over the next year Council will also, in consultation with the community, develop a 30-year Community Plan. In 2018 the Council Plan will be reviewed to ensure alignment with the community's long-term vision for Warrnambool as described in the Community Plan.

The Council Plan incorporates the Strategic Resources Plan, which outlines the allocation of Council resources over a four-year period to help deliver the Council Plan objectives.

The Act states that the Council Plan must include objectives, strategies for achieving these objectives and strategic

indicators for monitoring achievement around the objectives. The Council then develops actions and initiatives to deliver on the objectives in the plan