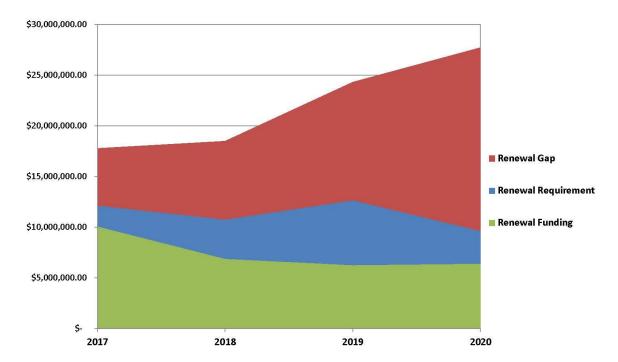

## Strategic indicators

- Reduced asset renewal gap from 2016
- **Results of Community satisfaction survey in relation** to appearance of public places
- **Local Government Performance Reporting indicators** (roads and animal management) at 2016 levels or better