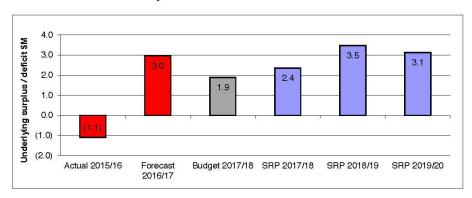

rogram has been set and prioritised based on a rigorous process of consultation that has enabled Council to assess needs and develop sound business cases for each project. This year's program includes a number of major projects including the City Centre renewal and stage 2 of the Simpson St tunnel upgrade.

Refer also Section 3 for the Statement of Capital Works and Section 12 for an analysis of the capital budget.

#### 8.5 Financial position



Working capital is expected to be positive throughout the SRP forecast period but lower than current levels due to the assumption that the full capital works program will be finalised each financial year.

Refer also Section 3 for the Balance Sheet and Section13 for an analysis of the budgeted financial position.

## 8.6 Financial sustainability



A high level Strategic Resource Plan for the years 2017/18 to 2019/20 has been developed to assist Council in adopting a budget within a longer term prudent financial framework. The key objective of the Plan is financial sustainability in the medium to long term, while still achieving the Council's strategic objectives as specified in the Council Plan. The adjusted underlying result, which is a measure of financial sustainability, shows a consistent surplus over the four year period.

Refer to Section 14 for more information on the Strategic Resource Plan.

## 8.7 Strategic objectives



The Annual Budget includes a range of services and initiatives to be funded that will contribute to achieving the strategic objectives specified in the Council Plan. The above graph shows the level of fu