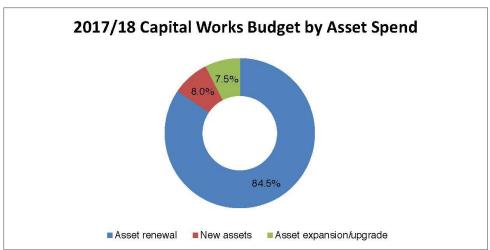

|          |
| Total capital works expenditure                |               | 22,334                        | 17,659            | (4,675)  |
| Represented by:                                |               |                               |                   | 7.       |
| Asset renewal                                  | 12.1.4        | 20,174                        | 14,919            | (5,255)  |
| New assets                                     | 12.1.4        | 648                           | 1,415             | 767      |
| Asset expansion/upgrade                        | 12.1.4        | 1,512                         | 1,325             | (187)    |
| Total capital works expenditure                |               | 22,334                        | 17,659            | (4,675)  |





#### 12.1.1 Land & buildings (\$1.9 million)

Council has over 240 major buildings with a replacement cost of over \$160 million and includes buildings and improvements for community facilities, sports facilities and pavilions and municipal buildings. These assets require renewal investment in addition to the new scheduled building projects. The majority of Councils building capital works program is focused on asset renewal rather than building new assets.

## 12.1.2 Plant and equipment (\$1.8 million)

Plant and equipment includes plant, machinery and equipment, computers and telecommunications and art works. The majority of the spend in this category for 2017/18 relates to renewing Councils plant, machinery and equipment.

#### 12.1.3 Infrastructure (\$11.0 million)

Infrastructure inc