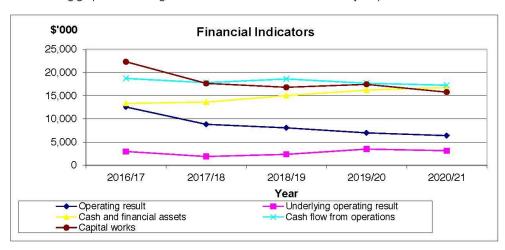

,130   | +     |
| Cash and financial assets   | 13,355             | 13,630  | 15,039                                 | 16,218  | 16,789  | +     |
| Cash flow from operations   | 18,739             | 17,828  | 18,608                                 | 17,694  | 17,271  | 0     |
| Capital works               | 22,334             | 17,659  | 16,822                                 | 17,467  | 15,784  | =     |

Key to Forecast Trend:

- + Improvement in Council's financial performance/financial position indicator
- o Council's financial performance/financial position indicator will be steady
- Deterioration in Council's financial performance/financial position indicator

## Strategic Resource Plan cont.

The following graph shows the general financial indicators over the four year period.



The key outcomes of the SRP are as follows:

- Financial sustainability (section 3) Cash and investments are forecast to increase steadily
  over the next four years.
- Rating strategy (section 15) A 2.0% rate increase has been built into the 2017/18 budget and 2.5% for the remaining years in the SRP period. With additional growth in the rate base this will ensure necessary funds are generated to meet Council's budgetary requirements.
- Borrowing strategy (section 16) Borrowings are forecast to decrease from a peak in 2016/17 of \$9.4 million to \$7.3 million at the end of 2020/21 with new borrowings of \$6.0 million during this period to fund the Simpson Street tunnel upgrade and infrastructure works in the cities growth areas.

## 15. Rating Strategy

This section contains information