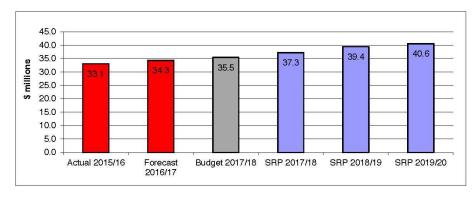

This section includes the following analysis and information:

- Summary of financial position Budget influences
- 10
- Analysis of operating budget Analysis of budgeted cash position 11
- 12 Analysis of capital budget13 Analysis of budgeted financial position
- 14 Strategic resource plan
- 15 Rating strategy
- Summary of other strategies

#### 8. Summary of financial position

Council has prepared a Budget for the 2017/18 financial year which seeks to balance the demand for services and infrastructure with the community's capacity to pay. Key budget information is provided below about the rate increase, operating result, services, cash and investments, capital works, financial position, financial sustainability and strategic objectives of the Council.

#### 8.1 Total rates and charges



It is proposed that the average rate increase by 2.0% for the 2017/18 year, raising total rates of \$35.5 million, including \$0.1 million generated from supplementary rates. This rate increase is in line with rate cap set by the Minister for Local Government. (The rate increase for the 2016/17 year was 2.5%).

#### 8.2 Operating result



The expected operating result for the 2017/18 year is a surplus of \$8.8 million, which is a decrease of \$3.8 million over 2016/17. This is due mainly to external funding for capital works which is higher than usual in 2016/17 due to the completion of a number of major projects. The adjusted underlying result, which excludes items such as non-recurrent capital grants and non-cash contributions is expected to be a surplus of \$1.9 million.

#### 8.3 Ca