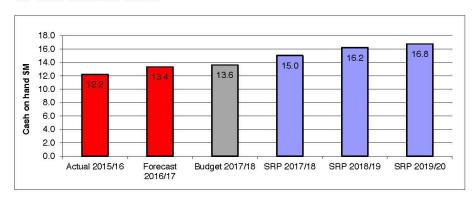

t the average rate increase by 2.0% for the 2017/18 year, raising total rates of \$35.5 million, including \$0.1 million generated from supplementary rates. This rate increase is in line with rate cap set by the Minister for Local Government. (The rate increase for the 2016/17 year was 2.5%).

#### 8.2 Operating result



The expected operating result for the 2017/18 year is a surplus of \$8.8 million, which is a decrease of \$3.8 million over 2016/17. This is due mainly to external funding for capital works which is higher than usual in 2016/17 due to the completion of a number of major projects. The adjusted underlying result, which excludes items such as non-recurrent capital grants and non-cash contributions is expected to be a surplus of \$1.9 million.

#### 8.3 Cash and investments



Cash and investments are expected to increase by \$0.2 million during the year to \$13.6 million as at 30 June 2018. This is due mainly to the expected completion of the carried forward component of the 2016/17 capital works program. The reduction in cash and investments is in line with Council's Strategic Resource Plan.

Refer also Section 4 for the Statement of Cash Flows and Section 11 for an analysis of the cash position.

## 8.4 Capital works



The capital works program for the 2017/18 year is expected to be \$17.7 million. Of this amount, \$4.3 million will come from external grants, \$1.5 million from borrowed funds and the balance of \$11.8 million from Council cash. The capital expenditure program has been set and prioritised based on a rigorous process of consultation that has