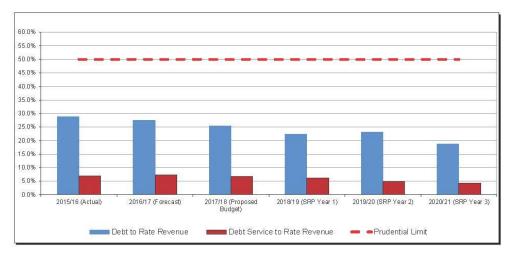

## Strategic indicators

- **Budget and Strategic Resource Plan outcomes at** forecast levels
- **Local Government Performance Reporting Framework** - outcomes at 2017 levels or better Annual Community Satisfaction Survey at 2017 levels
- or better