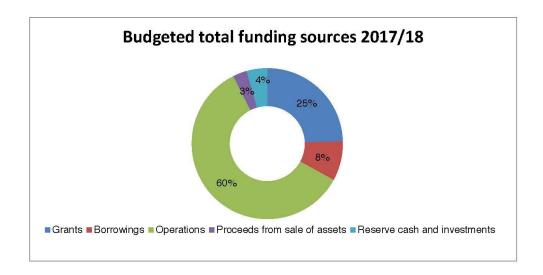

| 12.2.1 | 7,073              | 4,330   | (2,743)  |
| Contributions                       |        | 0                  | 0       | 0        |
| Borrowings                          | 12.2.2 | 1,500              | 1,500   | 0        |
| Council Cash                        |        |                    |         |          |
| - operations                        | 12.2.3 | 978                | 10,530  | (2,448)  |
| - proceeds from sale of assets      | 12.2.4 | 680                | 526     | (154)    |
| - reserve cash and investments      | 12.2.5 | 103                | 773     | 670      |
| - unrestricted cash and investments |        | 0                  | 0       | 0        |
| Total works / funding sources       |        | 22,334             | 17,659  | (4,675)  |



#### 12.2.1 Grants (\$4.3 million)

Capital grants include all monies received from State and Federal sources for the purposes of funding the capital works program. Significant grants and contributions are budgeted to be received for the City Centre Renewal project (\$4.0 million) and Federal Roads to Recovery program (\$0.3 million).

#### 12.2.2 Borrowings (\$2.7 million)

Council is expecting to borrow \$1.5 million in 2017/18 to fund the Simpson Street tunnel upgrade.

## 12.2.3 Council cash - operations (\$10.5 million)

Council generates cash from its operating activities, which is used as a funding source for the capital works program. It is forecast that \$10.5 million will be generated from operations to fund the 2017/18 capital works program.

#### 12.2.4 Council cash - proceed