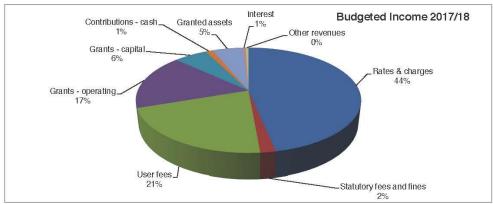

ate and charges         | 10.2.1 | 34,316             | 35,460  | 1,144    |
| Statutory fees and fines | 10.2.2 | 1,581              | 1,421   | (160)    |
| User fees                | 10.2.3 | 15,322             | 16,022  | 700      |
| Grants - operating       | 5.1.1  | 13,184             | 12,983  | (201)    |
| Grants - capital         | 5.1.2  | 7,073              | 4,330   | (2,743)  |
| Contributions - cash     | 10.2.4 | 4,193              | 924     | (3,269)  |
| Granted assets           | 10.2.5 | 4,000              | 4,000   | Ó        |
| Interest                 | 10.2.6 | 386                | 375     | (11)     |
| Other revenues           | 10.2.7 | 379                | 350     | (29)     |
| Total operating revenue  |        | 80,434             | 75,865  | (4,569)  |





## 10.2.1 Rates and charges (\$1.1 million increase)

It is proposed that income from rates and charges will increase by \$1.1 million to \$35.4 million in 2017/18. The increase in revenue is generated by the proposed 2.0% increase applied to the level of rates and charges and from supplementary rate income generated by growth in Council's rating base.

Section 15 "Rating Strategy" includes a more detailed analysis of the rates and charges to be levied for 2017/18

## 10.2.2 Statutory fees and fines (\$0.2 million decrease)

Statutory fees and fines are mainly levied in accordance with legislation and relate to income collected through parking fines, health registrations, animal registrations, planning permits and building permits.

Statutory fees and fines revenues for 2017/18 are expec