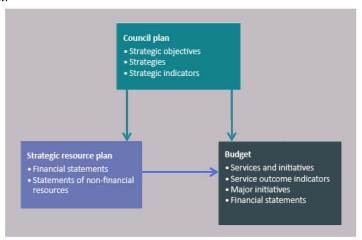

The Council Plan is a key local government document that sets the strategic direction for the city over the next four years.

It contains a vision broad objectives that the Council wishes to see achieved for the city. It also describes strategies that will be pursued to achieve the objectives.

Allocating resources to deliver a Council Plan is done through the development of a Strategic Resource Plan, which identifies the financial and non-financial resources needed over the four years of a Council Plan.

Council also produces an annual budget which describes objectives and activities over a one-year period and the resources required to achieve those objectives.

Over the next year Council will also, in consultation with the community, develop a 30-year Community Plan. In 2018 the Council Plan will be reviewed to ensure alignment with the community's long-term vision for Warrnambool as described in the Community Plan.

The Council Plan incorporates the Strategic Resources Plan, which outlines the allocation of Council resources over a four-year period to help deliver the Council Plan objectives.