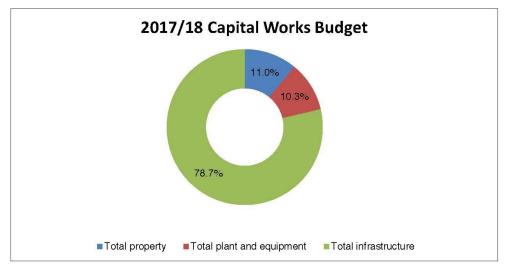

|          |
| Total capital works expenditure                |               | 22,334                        | 17,659            | (4,675)  |
| Represented by:                                |               |                               |                   | 7.       |
| Asset renewal                                  | 12.1.4        | 20,174                        | 14,919            | (5,255)  |
| New assets                                     | 12.1.4        | 648                           | 1,415             | 767      |
| Asset expansion/upgrade                        | 12.1.4        | 1,512                         | 1,325             | (187)    |
| Total capital works expenditure                |               | 22,334                        | 17,659            | (4,675)  |





#### 12.1.1 Land & buildings (\$1.9 million)

Council has over 240 major buildings with a replacement cost of over \$160 million and includes buildings and improvements for community facilities, sports facilities and pavilions and municipal buildings. These assets require renewal investment in addition to the new scheduled building projects. The majority of Councils building capital works program is focused on asset renewal rather than building new assets.

## 12.1.2 Plant and equipment (\$1.8 million)

Plant and equipment includes plant, machinery and equipment, computers and telecommunications and art works. The majority of the spend in this category for 2017/18 relates to renewing Councils plant, machinery and equipment.

#### 12.1.3 Infrastructure (\$11.0 million)

Infrastructure i