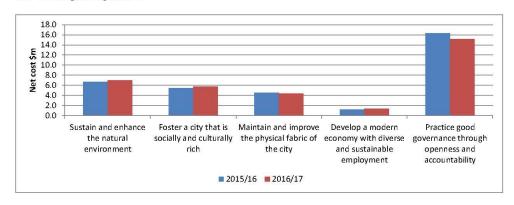

The draft Council Plan outlines key activities and initiatives Council will undertake over 2017-2018 to deliver on the five objectives described in the plan. Those objectives are for Council to:

- Sustain and enhance the natural environment
- Foster a healthy city that is socially and culturally rich
- · Maintain and improve the physical fabric of the city
- Develop a modern economy with diverse and sustainable employment
- Practice good governance through openness and accountability