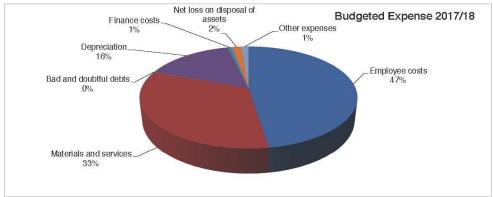

| 2017/18 |          |
|                                |        | \$'000             | \$'000  | \$'000   |
| Employee costs                 | 10.3.1 | 30,815             | 31,849  | (1,034)  |
| Materials and services         | 10.3.2 | 24,716             | 22,172  | 2,544    |
| Bad and doubtful debts         | 10.3.3 | 115                | 77      | 38       |
| Depreciation                   | 10.3.4 | 10,000             | 10,500  | (500)    |
| Finance costs                  | 10.3.5 | 510                | 461     | 49       |
| Net loss on disposal of assets | 10.3.6 | 984                | 1,147   | (163)    |
| Other expenses                 | 10.3.7 | 715                | 839     | (124)    |
| Total operating expenditure    | · —    | 67,855             | 67,045  | 810      |





## 10.3.1 Employee benefits (\$1.0 million increase)

Employee benefits include all labour related expenditure such as wages, salaries and on-costs such as allowances, leave entitlements, and employer superannuation.

Employee costs are budgeted to increase by \$1.0 million compared to the 2016/17 forecast. The major driver of labour cost movements is Council's Enterprise Agreement (EA).

Various funded programs impact on the level of staff and staff costs from year to year.

A summary of planned human resources expenditure categorised according to the organisational structure of Council is included below:

|                                   | Budget  | Comprises              |                        |
|-----------------------------------|---------|------------------------|-------------