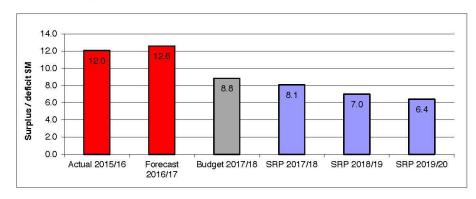

#### 8. Summary of financial position

Council has prepared a Budget for the 2017/18 financial year which seeks to balance the demand for services and infrastructure with the community's capacity to pay. Key budget information is provided below about the rate increase, operating result, services, cash and investments, capital works, financial position, financial sustainability and strategic objectives of the Council.

#### 8.1 Total rates and charges



It is proposed that the average rate increase by 2.0% for the 2017/18 year, raising total rates of \$35.5 million, including \$0.1 million generated from supplementary rates. This rate increase is in line with rate cap set by the Minister for Local Government. (The rate increase for the 2016/17 year was 2.5%).

#### 8.2 Operating result



The expected operating result for the 2017/18 year is a surplus of \$8.8 million, which is a decrease of \$3.8 million over 2016/17. This is due mainly to external funding for capital works which is higher than usual in 2016/17 due to the completion of a number of major projects. The adjusted underlying result, which excludes items such as non-recurrent capital grants and non-cash contributions is expected to be a surplus of \$1.9 million.

#### 8.3 Cash and investments



Cash and investments are expected to increase by \$0.2 million during the year to \$13.6 million as at 30 June 2018. This is due mainly to the expected completion of the carried forward component of the 2016/17 capital works program. The reduction in cash and investments is in line with Council's Strategic Resource Pla