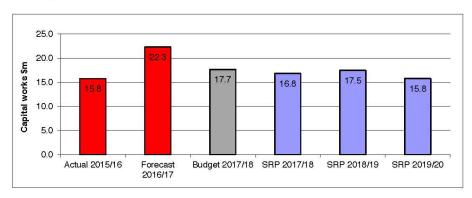

. This is due mainly to external funding for capital works which is higher than usual in 2016/17 due to the completion of a number of major projects. The adjusted underlying result, which excludes items such as non-recurrent capital grants and non-cash contributions is expected to be a surplus of \$1.9 million.

#### 8.3 Cash and investments



Cash and investments are expected to increase by \$0.2 million during the year to \$13.6 million as at 30 June 2018. This is due mainly to the expected completion of the carried forward component of the 2016/17 capital works program. The reduction in cash and investments is in line with Council's Strategic Resource Plan.

Refer also Section 4 for the Statement of Cash Flows and Section 11 for an analysis of the cash position.

## 8.4 Capital works



The capital works program for the 2017/18 year is expected to be \$17.7 million. Of this amount, \$4.3 million will come from external grants, \$1.5 million from borrowed funds and the balance of \$11.8 million from Council cash. The capital expenditure program has been set and prioritised based on a rigorous process of consultation that has enabled Council to assess needs and develop sound business cases for each project. This year's program includes a number of major projects including the City Centre renewal and stage 2 of the Simpson St tunnel upgrade.

Refer also Section 3 for the Statement of Capital Works and Section 12 for an analysis of the capital budget.

#### 8.5 Financial position



Working capital is expected to be positive throughout the SRP forecast period but lower than