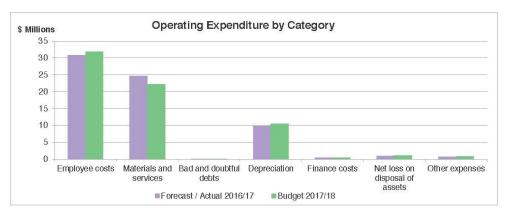

| 2017/18 |          |
|                                |        | \$'000             | \$'000  | \$'000   |
| Employee costs                 | 10.3.1 | 30,815             | 31,849  | (1,034)  |
| Materials and services         | 10.3.2 | 24,716             | 22,172  | 2,544    |
| Bad and doubtful debts         | 10.3.3 | 115                | 77      | 38       |
| Depreciation                   | 10.3.4 | 10,000             | 10,500  | (500)    |
| Finance costs                  | 10.3.5 | 510                | 461     | 49       |
| Net loss on disposal of assets | 10.3.6 | 984                | 1,147   | (163)    |
| Other expenses                 | 10.3.7 | 715                | 839     | (124)    |
| Total operating expenditure    | · —    | 67,855             | 67,045  | 810      |





## 10.3.1 Employee benefits (\$1.0 million increase)

Employee benefits include all labour related expenditure such as wages, salaries and on-costs such as allowances, leave entitlements, and employer superannuation.

Employee costs are budgeted to increase by \$1.0 million compared to the 2016/17 forecast. The major driver of labour cost movements is Council's Enterprise Agreement (EA).

Various funded programs impact on the level of staff and staff costs from year to year.

A summary of planned human resources expenditure categorised according to the organisational structure of Council is included below:

|                                   | Budget  | Comprises              |                        |
|-----------------------------------|---------|------------------------|-----------