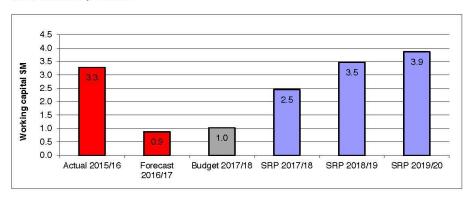

ent of Cash Flows and Section 11 for an analysis of the cash position.

## 8.4 Capital works



The capital works program for the 2017/18 year is expected to be \$17.7 million. Of this amount, \$4.3 million will come from external grants, \$1.5 million from borrowed funds and the balance of \$11.8 million from Council cash. The capital expenditure program has been set and prioritised based on a rigorous process of consultation that has enabled Council to assess needs and develop sound business cases for each project. This year's program includes a number of major projects including the City Centre renewal and stage 2 of the Simpson St tunnel upgrade.

Refer also Section 3 for the Statement of Capital Works and Section 12 for an analysis of the capital budget.

#### 8.5 Financial position



Working capital is expected to be positive throughout the SRP forecast period but lower than current levels due to the assumption that the full capital works program will be finalised each financial year.

Refer also Section 3 for the Balance Sheet and Section13 for an analysis of the budgeted financial position.

## 8.6 Financial sustainability



A high level Strategic Resource Plan for the years 2017/18 to 2019/20 has been developed to assist Council in adopting a budget within a longer term prudent financial framework. The key objective of the Plan is financial sustainability in the medium to long term, while still achieving the Council's strategic objectives as specified in the Council Plan. The adjusted underlying result, which is a measure of financial sustainability, shows a cons