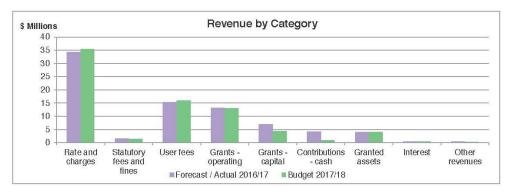

Rate and charges         | 10.2.1 | 34,316             | 35,460  | 1,144    |
| Statutory fees and fines | 10.2.2 | 1,581              | 1,421   | (160)    |
| User fees                | 10.2.3 | 15,322             | 16,022  | 700      |
| Grants - operating       | 5.1.1  | 13,184             | 12,983  | (201)    |
| Grants - capital         | 5.1.2  | 7,073              | 4,330   | (2,743)  |
| Contributions - cash     | 10.2.4 | 4,193              | 924     | (3,269)  |
| Granted assets           | 10.2.5 | 4,000              | 4,000   | Ó        |
| Interest                 | 10.2.6 | 386                | 375     | (11)     |
| Other revenues           | 10.2.7 | 379                | 350     | (29)     |
| Total operating revenue  |        | 80,434             | 75,865  | (4,569)  |





## 10.2.1 Rates and charges (\$1.1 million increase)

It is proposed that income from rates and charges will increase by \$1.1 million to \$35.4 million in 2017/18. The increase in revenue is generated by the proposed 2.0% increase applied to the level of rates and charges and from supplementary rate income generated by growth in Council's rating base.

Section 15 "Rating Strategy" includes a more detailed analysis of the rates and charges to be levied for 2017/18

## 10.2.2 Statutory fees and fines (\$0.2 million decrease)

Statutory fees and fines are mainly levied in accordance with legislation and relate to income collected through parking fines, health registrations, animal registrations, planning permits and building permits.

Statutory fees and fines revenues for 2017/18 are exp